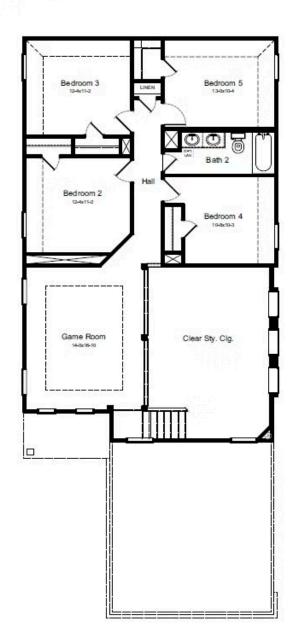

#### HOME FEATURES

- 2,416 Sq. Ft.
- 5 Bedrooms
- 2 Full Baths
- 1 Half Bath
- 2 Stories
- 2 Garages

The Mansfield floor plan, designed with 2,416 square feet of space, offers a unique of comfort and style, perfect for modern living. This home features an inviting entrance that seamlessly connects to the spacious living room and kitchen for memorable gatherings. With five bedrooms, including an owner's suite with a walk-in closet and a luxurious bath, privacy, and comfort are paramount. Additional highlights include a versatile study, a spacious laundry room, and a covered patio, perfect for outdoor enjoyment.

## MANSFIELD FLOORPLAN

1st Floor

2nd Floor