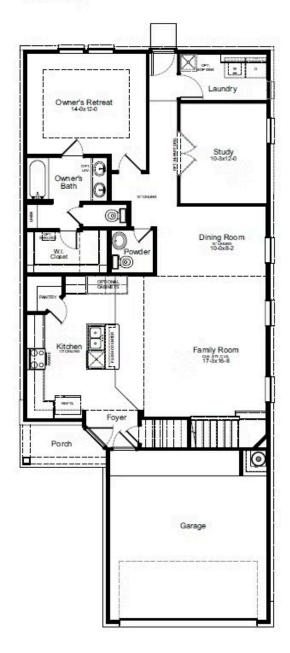

#### HOME FEATURES

- 2,416 Sq. Ft.
- 5 Bedrooms
- 2 Full Baths
- 1 Half Bath
- 2 Stories
- 2 Garages

The Mansfield floor plan, designed with 2,416 square feet of space, offers a unique of comfort and style, perfect for modern living. This home features an inviting entrance that seamlessly connects to the spacious living room and kitchen for memorable gatherings. With five bedrooms, including an owner's suite with a walk-in closet and a luxurious bath, privacy, and comfort are paramount. Additional highlights include a versatile study, a spacious laundry room, and a covered patio, perfect for outdoor enjoyment.

## MANSFIELD FLOORPLAN

1st Floor

2nd Floor