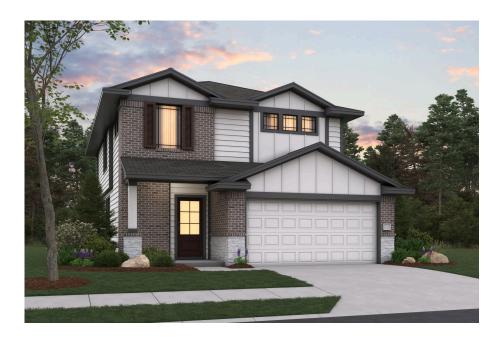

## **New Home**

KATZER RANCH 210.318.4480

Priced At

\$335,000

FirstAmericaHomes.com

#BuiltDifferent

@firstamericahomes

#### **HOME FEATURES**

- 2,244 Sq. Ft.
- 5 Bedrooms
- 3 Full Baths
- 1 Half Bath
- 2 Stories
- 2 Garages

The Greeley floor plan offers a spacious 2,244 sq. ft. of living space designed for comfort and style. This versatile plan features five bedrooms, including a generously sized owners suite, and three and a half bathrooms, ensuring ample space for families of any size. The heart of the home is the open-concept family room and kitchen, perfect for entertaining and everyday living, with optional enhancements like expanded covered patios to extend your living space outdoors. A game room adds a flexible space for your family. Photos are representative.