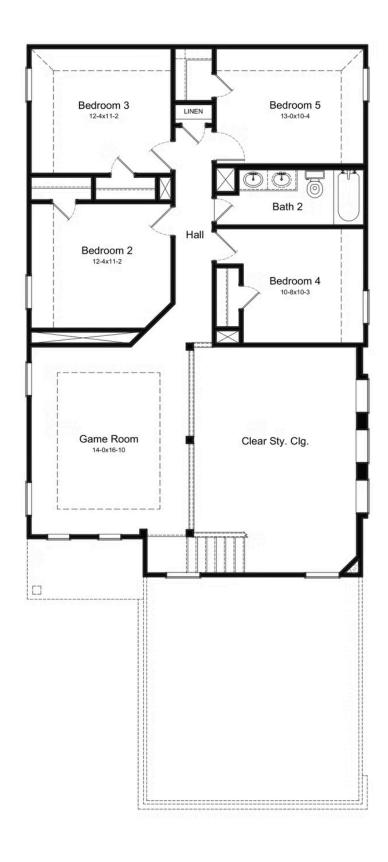

Homes.com

#BuiltDifferent

@firstamericahomes









#### **PLAN**

Greelev

#### **HOME FEATURES**

- 2,244 Sq. Ft.
- 5 Bedrooms
- 3 Full Baths
- 1 Half Bath
- 2 Stories
- 2 Garages

The Greeley floor plan offers a spacious 2,244 sq. ft. of living space designed for comfort and style. This versatile plan features five bedrooms, including a generously sized owners suite, and three and a half bathrooms, ensuring ample space for families of any size. The heart of the home is the open-concept family room and kitchen, perfect for entertaining and everyday living, with optional enhancements like expanded covered patios to extend your living space outdoors. A game room adds a flexible space for your family. Photos are representative.

## **MANSFIELD 1ST FLOOR**



## **MANSFIELD 2ND FLOOR**