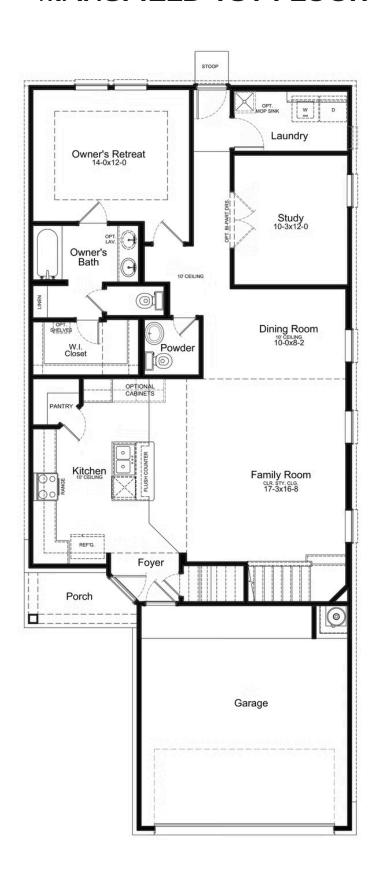

ed At

\$335,000

FirstAmericaHomes.com

#BuiltDifferent

@firstamericahomes









#### **PLAN**

Greelev

#### **HOME FEATURES**

- 2,244 Sq. Ft.
- 5 Bedrooms
- 3 Full Baths
- 1 Half Bath
- 2 Stories
- 2 Garages

The Greeley floor plan offers a spacious 2,244 sq. ft. of living space designed for comfort and style. This versatile plan features five bedrooms, including a generously sized owners suite, and three and a half bathrooms, ensuring ample space for families of any size. The heart of the home is the open-concept family room and kitchen, perfect for entertaining and everyday living, with optional enhancements like expanded covered patios to extend your living space outdoors. A game room adds a flexible space for your family. Photos are representative.

## **MANSFIELD 1ST FLOOR**



## **MANSFIELD 2ND FLOOR**