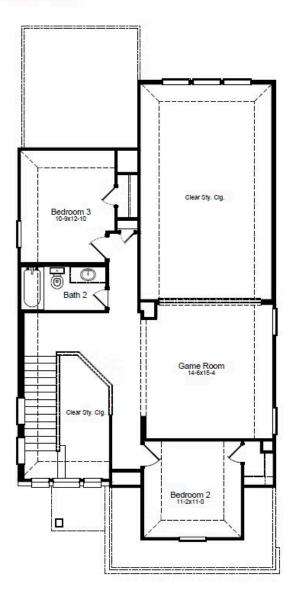

## **BIRCH FLOORPLAN**

### 2nd Floor

#### **HOME FEATURES**

- 2,026 Sq. Ft.
- 3 Beds
- 2.5 Baths
- 2 Stories
- 2 Garages

The Birch is a thoughtfully designed three-bedroom, two-and-a-half-bathroom home with soaring ceilings that create an open and airy feel throughout the main living spaces. The spacious owner's retreat provides a private escape, with the option to upgrade to a luxury bath for added relaxation. Upstairs, a versatile gameroom creates the ideal space for entertainment, work or play. Extend your living space outdoors with the optional covered patio and enjoy the outdoors year-round. Designed for modern living, the Birch is a home that fits your lifestyle.