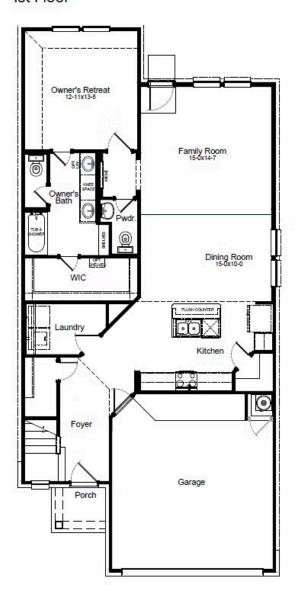

## **BIRCH FLOORPLAN**

### 1st Floor

#### **HOME FEATURES**

- 2,026 Sq. Ft.
- 3 Beds
- 2.5 Baths
- 2 Stories
- 2 Garages

The Birch is a thoughtfully designed three-bedroom, two-and-a-half-bathroom home with soaring ceilings that create an open and airy feel throughout the main living spaces. The spacious owner's retreat provides a private escape, with the option to upgrade to a luxury bath for added relaxation. Upstairs, a versatile gameroom creates the ideal space for entertainment, work or play. Extend your living space outdoors with the optional covered patio and enjoy the outdoors year-round. Designed for modern living, the Birch is a home that fits your lifestyle.