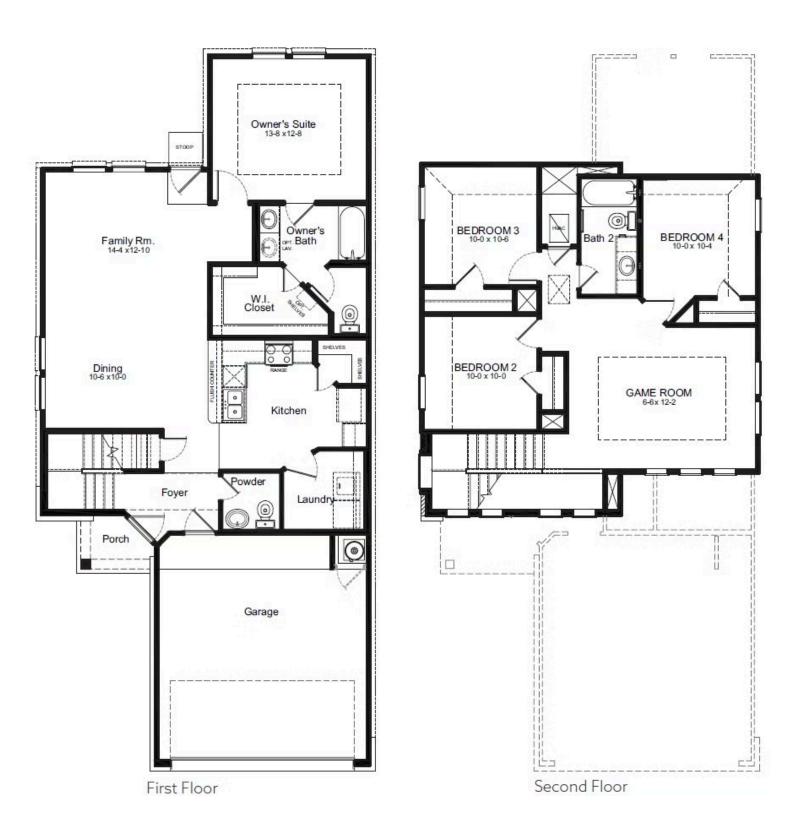

## **HOME FEATURES**

- 1,857 Sq. Ft.
- 4 Bedrooms
- 2 Full Baths
- 1 Half Bath
- 2 Stories
- 2 Garages

The Vail floorplan is a stylish and functional four-bedroom, two-and-a-half bath home. The open living and dining areas seamlessly flow into the kitchen, creating a welcoming atmosphere for gatherings. The generously sized owner's suite features an ensuite bathroom for a private retreat, while the upstairs gameroom offers additional space for recreation and relaxation. Personalize your Vail home with optional upgrades, such as a covered back patio or an expanded patio for even more space to entertain. Enhance the owner's bathroom with a walk-in shower, making this floorplan both practical and luxurious.

## **VAIL FLOORPLAN**