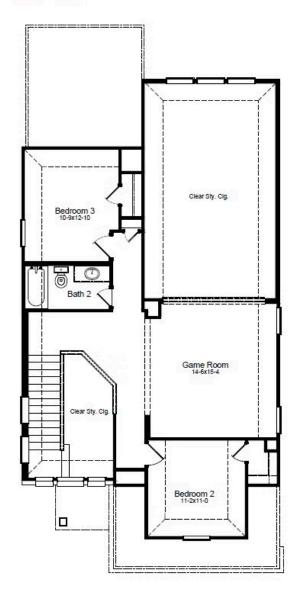

### **BIRCH FLOORPLAN**

#### 1st Floor

2nd Floor

All information contained in this marketing material, including but not limited to pricing, availability, features, dimensions, specifications, drawings, maps, photographs, renderings, and other content, is provided for general informational purposes only and is subject to change without notice. While reasonable efforts have been made to ensure accuracy, First America Homes makes no warranties or representations, express or implied, as to the completeness, accuracy, or reliability of the information presented. First America Homes reserves the right, in its sole discretion and without prior notice, to modify, revise, or withdraw any information, plans, designs, pricing, or availability at any time. This material does not constitute a contract, offer, or promise and should not be relied upon as such. All sales are subject to the terms and conditions of the applicable purchase agreement. Void where prohibited by law.

The Birch is a thoughtfully designed three-bedroom, two-and-a-half-bathroom home with soaring ceilings that create an open and airy feel throughout the main living spaces. The spacious owner's retreat provides a private escape, with the option to upgrade to a luxury bath for added relaxation. Upstairs, a versatile gameroom creates the ideal space for entertainment, work or play. Extend your living space outdoors with the optional covered patio and enjoy the outdoors year-round. Designed for modern living, the Birch is a home that fits your lifestyle.