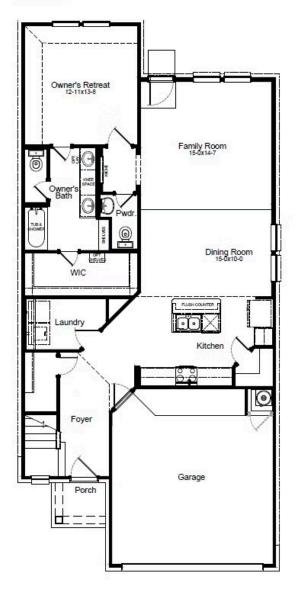

### **BIRCH FLOORPLAN**

#### 1st Floor

2nd Floor

All information contained in this marketing material, including but not limited to pricing, availability, features, dimensions, specifications, drawings, maps, photographs, renderings, and other content, is provided for general informational purposes only and is subject to change without notice. While reasonable efforts have been made to ensure accuracy, First America Homes makes no warranties or representations, express or implied, as to the completeness, accuracy, or reliability of the information presented. First America Homes reserves the right, in its sole discretion and without prior notice, to modify, revise, or withdraw any information, plans, designs, pricing, or availability at any time. This material does not constitute a contract, offer, or promise and should not be relied upon as such. All sales are subject to the terms and conditions of the applicable purchase agreement. Void where prohibited by law.

The Birch is a thoughtfully designed three-bedroom, two-and-a-half-bathroom home with soaring ceilings that create an open and airy feel throughout the main living spaces. The spacious owner's retreat provides a private escape, with the option to upgrade to a luxury bath for added relaxation. Upstairs, a versatile gameroom creates the ideal space for entertainment, work or play. Extend your living space outdoors with the optional covered patio and enjoy the outdoors year-round. Designed for modern living, the Birch is a home that fits your lifestyle.