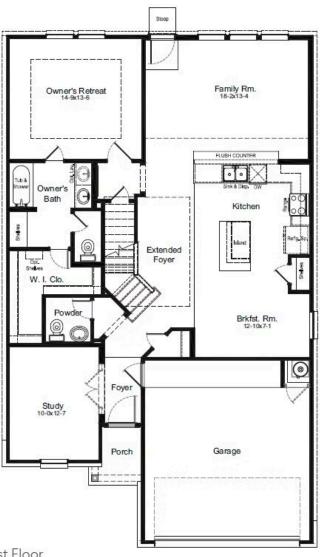

## **HOME FEATURES**

- 2,656 Sq. Ft.
- 5 Beds
- 3.5 Baths
- 2 Stories
- 2 Garages

The Hamilton is a gorgeous floorplan boasting five bedrooms and three-and-a-half bathrooms with a study and a sixth bedroom option. As you step inside, you'll be greeted by a grand foyer, followed by the study and a convenient powder bath. The spacious living area offers plenty of room for relaxation and entertainment. The well-appointed kitchen and adjacent breakfast area provide a perfect space for preparing meals and enjoying quality time with loved ones. The owner's suite, thoughtfully located at the back of the house, offers a tranquil retreat. It features a large owner's bath with two options to upgrade and indulge in comfort and luxury. Upstairs, you'll discover a gameroom and four bedrooms with large closets. Opt for a covered patio option and a three-car garage to meet all your family's needs.

## **HAMILTON FLOORPLAN**

First Floor