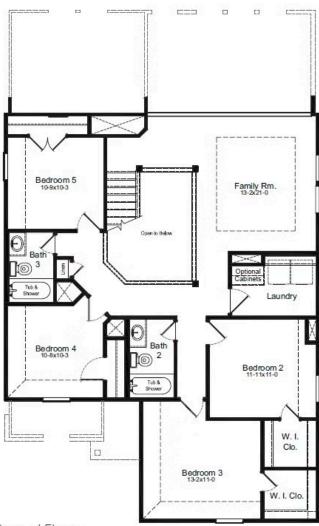

## **HOME FEATURES**

- 2,656 Sq. Ft.
- 5 Beds
- 3.5 Baths
- 2 Stories
- 2 Garages

The Hamilton is a gorgeous floorplan boasting five bedrooms and three-and-a-half bathrooms with a study and a sixth bedroom option. As you step inside, you'll be greeted by a grand foyer, followed by the study and a convenient powder bath. The spacious living area offers plenty of room for relaxation and entertainment. The well-appointed kitchen and adjacent breakfast area provide a perfect space for preparing meals and enjoying quality time with loved ones. The owner's suite, thoughtfully located at the back of the house, offers a tranquil retreat. It features a large owner's bath with two options to upgrade and indulge in comfort and luxury. Upstairs, you'll discover a gameroom and four bedrooms with large closets. Opt for a covered patio option and a three-car garage to meet all your family's needs.

## **HAMILTON FLOORPLAN**

First Floor