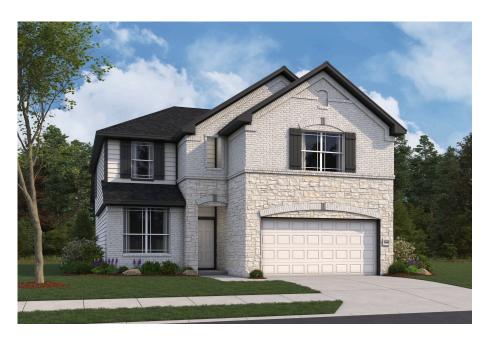

Hamilton

HICKORY RIDGE, ELMENDORF, TX

## Available Floorplan

8902 HAZEL BIRCH ELMENDORF, TX 78112 210.318.4480

Home Starting At

\$334,990

FirstAmericaHomes.com

#FAHBuiltDifferent

@firstamericahomes

## **HOME FEATURES**

- 2,656 Sq. Ft.
- 5 Beds
- 3.5 Baths
- 2 Stories
- 2 Garages

The Hamilton is a gorgeous floorplan boasting five bedrooms and three-and-a-half bathrooms with a study and a sixth bedroom option. As you step inside, you'll be greeted by a grand foyer, followed by the study and a convenient powder bath. The spacious living area offers plenty of room for relaxation and entertainment. The well-appointed kitchen and adjacent breakfast area provide a perfect space for preparing meals and enjoying quality time with loved ones. The owner's suite, thoughtfully located at the back of the house, offers a tranquil retreat. It features a large owner's bath with two options to upgrade and indulge in comfort and luxury. Upstairs, you'll discover a gameroom and four bedrooms with large closets. Opt for a covered patio option and a three-car garage to meet all your family's needs.