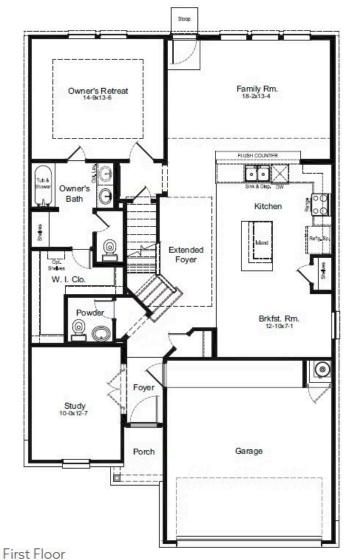

#### **HOME FEATURES**

- 2,656 Sq. Ft.
- 5 Bedrooms
- 3 Full Baths
- 1 Half Bath
- 2 Stories
- 2 Garages

Introducing the Hamilton floor plan, a gorgeous home boasting 5 bedrooms and 3 1/2 bathrooms. As you step inside, you'll be greeted by a grand foyer, followed by a study and a convenient powder bath. The spacious living area offers plenty of room for relaxation and entertainment. The well-appointed kitchen and adjacent breakfast area provide a perfect space for preparing meals and enjoying quality time with loved ones. The owner's suite, thoughtfully located at the back of the house, offers a tranquil retreat. It features a large owner's bath, allowing you to indulge in comfort and luxury. Upstairs, you'll discover a game room, providing an additional space for recreation and leisure.

### **HAMILTON FLOORPLAN**