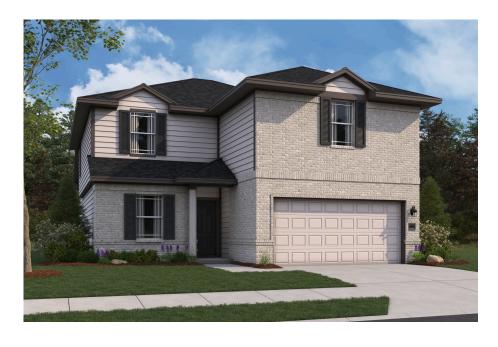

## **New Home**

**HICKORY RIDGE** 210.318.4480

Priced At

\$378,750

FirstAmericaHomes.com

#BuiltDifferent

@firstamericahomes

#### **HOME FEATURES**

- 2,656 Sq. Ft.
- 5 Bedrooms
- 3 Full Baths
- 1 Half Bath
- 2 Stories
- 2 Garages

Introducing the Hamilton floor plan, a gorgeous home boasting 5 bedrooms and 3 1/2 bathrooms. As you step inside, you'll be greeted by a grand foyer, followed by a study and a convenient powder bath. The spacious living area offers plenty of room for relaxation and entertainment. The well-appointed kitchen and adjacent breakfast area provide a perfect space for preparing meals and enjoying quality time with loved ones. The owner's suite, thoughtfully located at the back of the house, offers a tranquil retreat. It features a large owner's bath, allowing you to indulge in comfort and luxury. Upstairs, you'll discover a game room, providing an additional space for recreation and leisure.