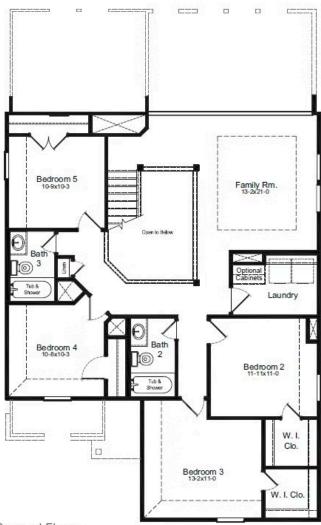

#### **HOME FEATURES**

- 2,656 Sq. Ft.
- 5 Bedrooms
- 3 Full Baths
- 1 Half Bath
- 2 Stories
- 2 Garages

Introducing the Hamilton floor plan, a gorgeous home boasting 5 bedrooms and 3 1/2 bathrooms. As you step inside, you'll be greeted by a grand foyer, followed by a study and a convenient powder bath. The spacious living area offers plenty of room for relaxation and entertainment. The well-appointed kitchen and adjacent breakfast area provide a perfect space for preparing meals and enjoying quality time with loved ones. The owner's suite, thoughtfully located at the back of the house, offers a tranquil retreat. It features a large owner's bath, allowing you to indulge in comfort and luxury. Upstairs, you'll discover a game room, providing an additional space for recreation and leisure.

### **HAMILTON FLOORPLAN**