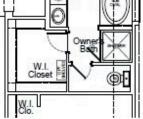

## Available Floorplan

8902 HAZEL BIRCH ELMENDORF, TX 78112 210.318.4480

Home Starting At

The Hawthorne is a beautifully designed four-bedroom, two-bathroom home that has something for everyone. The owner's suite features a large walk-in closet and an option to upgrade to a luxury bath and shower for ultimate relaxation. Need a home office? The fourth bedroom can easily be converted into a dedicated workspace. Plus, with two covered patio options, you can customize your outdoor living space to fit your lifestyle. The Hawthorne blends comfort, convenience and flexibility to meet your needs.

## Options

Luxury Bath Option