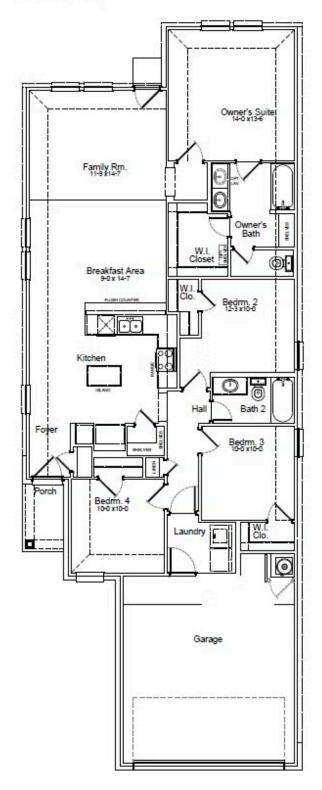

## Available Floorplan

8902 HAZEL BIRCH ELMENDORF, TX 78112 210.318.4480

Home Starting At

The Hawthorne is a beautifully designed four-bedroom, two-bathroom home that has something for everyone. The owner's suite features a large walk-in closet and an option to upgrade to a luxury bath and shower for ultimate relaxation. Need a home office? The fourth bedroom can easily be converted into a dedicated workspace. Plus, with two covered patio options, you can customize your outdoor living space to fit your lifestyle. The Hawthorne blends comfort, convenience and flexibility to meet your needs.

## Plan 1556