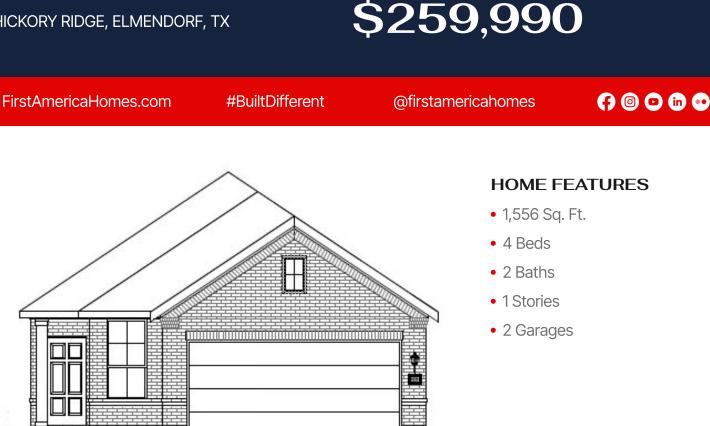

## Hawthorne

HICKORY RIDGE, ELMENDORF, TX

## Available Floorplan

8902 HAZEL BIRCH ELMENDORF, TX 78112 210.318.4480

Home Starting At

The Hawthorne is a beautifully designed four-bedroom, two-bathroom home that has something for everyone. The owner's suite features a large walk-in closet and an option to upgrade to a luxury bath and shower for ultimate relaxation. Need a home office? The fourth bedroom can easily be converted into a dedicated workspace. Plus, with two covered patio options, you can customize your outdoor living space to fit your lifestyle. The Hawthorne blends comfort, convenience and flexibility to meet your needs.

## Plan 1556