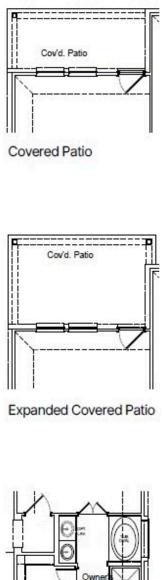

## Available Floorplan

8902 HAZEL BIRCH ELMENDORF, TX 78112 210.318.4480

Home Starting At

The Hawthorne is a beautifully designed four-bedroom, two-bathroom home that has something for everyone. The owner's suite features a large walk-in closet and an option to upgrade to a luxury bath and shower for ultimate relaxation. Need a home office? The fourth bedroom can easily be converted into a dedicated workspace. Plus, with two covered patio options, you can customize your outdoor living space to fit your lifestyle. The Hawthorne blends comfort, convenience and flexibility to meet your needs.

## Options

Luxury Bath Option