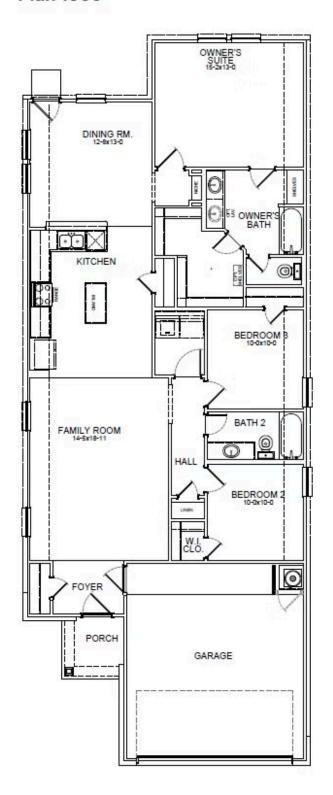

## **HOME FEATURES**

- 1,559 Sq. Ft.
- 3 Beds
- 2 Baths
- 1 Stories
- 2 Garages

The Juniper offers a perfect balance of style and functionality with three bedrooms and two bathrooms in an open, inviting layout. The island kitchen seamlessly connects to the family and dining rooms, perfect for everyday living and entertaining. The owner's suite is a true retreat, featuring a spacious walk-in closet and the option to upgrade to a luxury bath and shower. Step outside and personalize your outdoor space with two covered patio options, perfect for relaxing or entertaining. The Juniper is designed for comfort, convenience and modern living.

## JUNIPER FLOOR PLAN

## Plan 1559