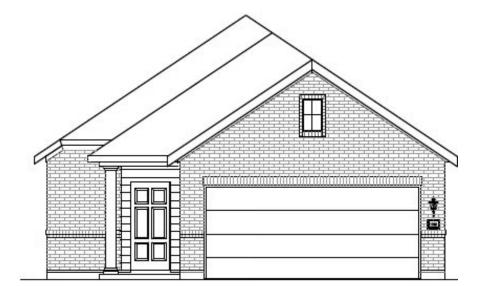

Available Floorplan

8902 HAZEL BIRCH ELMENDORF, TX 78112 210.318.4480

Juniper

HICKORY RIDGE, ELMENDORF, TX

Home Starting At

\$259,990

FirstAmericaHomes.com

#BuiltDifferent

## **HOME FEATURES**

- 1,559 Sq. Ft.
- 3 Beds
- 2 Baths
- 1 Stories
- 2 Garages

The Juniper offers a perfect balance of style and functionality with three bedrooms and two bathrooms in an open, inviting layout. The island kitchen seamlessly connects to the family and dining rooms, perfect for everyday living and entertaining. The owner's suite is a true retreat, featuring a spacious walk-in closet and the option to upgrade to a luxury bath and shower. Step outside and personalize your outdoor space with two covered patio options, perfect for relaxing or entertaining. The Juniper is designed for comfort, convenience and modern living.