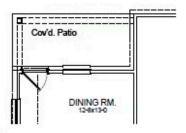

TX

Home Starting At

\$259,990

FirstAmericaHomes.com

#BuiltDifferent

@firstamericahomes







## **HOME FEATURES**

- 1,559 Sq. Ft.
- 3 Beds
- 2 Baths
- 1 Stories
- 2 Garages

The Juniper offers a perfect balance of style and functionality with three bedrooms and two bathrooms in an open, inviting layout. The island kitchen seamlessly connects to the family and dining rooms, perfect for everyday living and entertaining. The owner's suite is a true retreat, featuring a spacious walk-in closet and the option to upgrade to a luxury bath and shower. Step outside and personalize your outdoor space with two covered patio options, perfect for relaxing or entertaining. The Juniper is designed for comfort, convenience and modern living.

## JUNIPER FLOOR PLAN

## Plan 1559



## **Options**



Covered Patio



Expanded Covered Patio



Luxury Bath Option