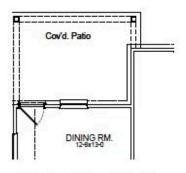

g At

\$259,990

FirstAmericaHomes.com

#BuiltDifferent

@firstamericahomes







## **HOME FEATURES**

- 1,559 Sq. Ft.
- 3 Beds
- 2 Baths
- 1 Stories
- 2 Garages

The Juniper offers a perfect balance of style and functionality with three bedrooms and two bathrooms in an open, inviting layout. The island kitchen seamlessly connects to the family and dining rooms, perfect for everyday living and entertaining. The owner's suite is a true retreat, featuring a spacious walk-in closet and the option to upgrade to a luxury bath and shower. Step outside and personalize your outdoor space with two covered patio options, perfect for relaxing or entertaining. The Juniper is designed for comfort, convenience and modern living.

## JUNIPER FLOOR PLAN

## Plan 1559



## **Options**



Covered Patio



Expanded Covered Patio



Luxury Bath Option