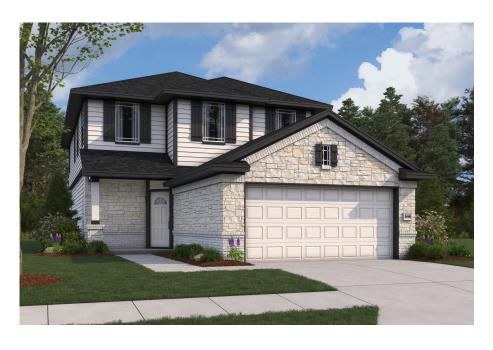

Available Floorplan

8902 HAZEL BIRCH ELMENDORF, TX 78112 210.318.4480

Mansfield

HICKORY RIDGE, ELMENDORF, TX

Home Starting At

\$335,990

FirstAmericaHomes.com

#FAHBuiltDifferent

#### **HOME FEATURES**

- 2,416 Sq. Ft.
- 5 6 Beds
- 2.5 3 Baths
- 2 Stories
- 2 Garages

The Mansfield floorplan, designed with 2,416 square feet of space, offers a unique blend of comfort and style, perfect for modern living. This home features an inviting entrance that seamlessly connects to the spacious family room and kitchen for memorable gatherings. With five bedrooms, including an owner's suite with a walkin closet and a luxurious bath, privacy and comfort are paramount. Additional highlights include a versatile study, a spacious laundry room, and a covered patio, perfect for outdoor enjoyment. The Mansfield is a testament to quality craftsmanship, blending functionality with elegance to create a space that feels like home.