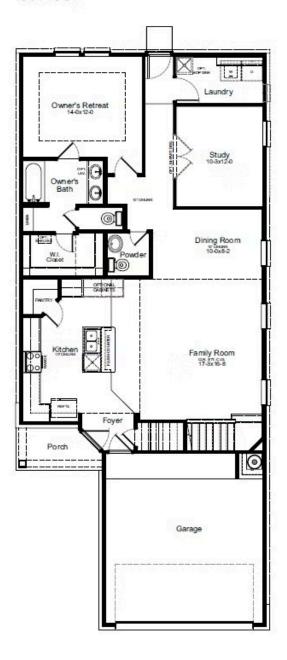

## MANSFIELD FLOORPLAN

### 1st Floor

#### **HOME FEATURES**

- 2,416 Sq. Ft.
- 5 6 Beds
- 2.5 3 Baths
- 2 Stories
- 2 Garages

The Mansfield floorplan, designed with 2,416 square feet of space, offers a unique blend of comfort and style, perfect for modern living. This home features an inviting entrance that seamlessly connects to the spacious family room and kitchen for memorable gatherings. With five bedrooms, including an owner's suite with a walkin closet and a luxurious bath, privacy and comfort are paramount. Additional highlights include a versatile study, a spacious laundry room, and a covered patio, perfect for outdoor enjoyment. The Mansfield is a testament to quality craftsmanship, blending functionality with elegance to create a space that feels like home.