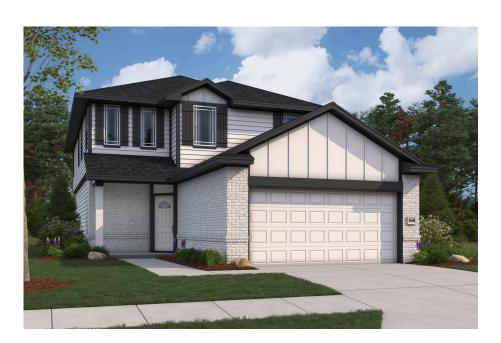

#### **PLAN** Mansfield

#### HOME FEATURES

- 2,416 Sq. Ft.
- 5 Bedrooms
- 2 Full Baths
- 1 Half Bath
- 2 Stories
- 2 Garages

The Mansfield floor plan, designed with 2,416 square feet of space, offers a unique blend of comfort and style, perfect for modern living. This home features an inviting entrance that seamlessly connects to the spacious family room and kitchen for memorable gatherings. With five bedrooms, including a owners suite with a walk-in closet and a luxurious bath, privacy and comfort are paramount. Additional highlights include a versatile study, a spacious laundry room, and a covered patio, perfect for outdoor enjoyment. The Mansfield is a testament to quality craftsmanship, blending functionality with elegance to create a space that feels like home. Photos are representative.