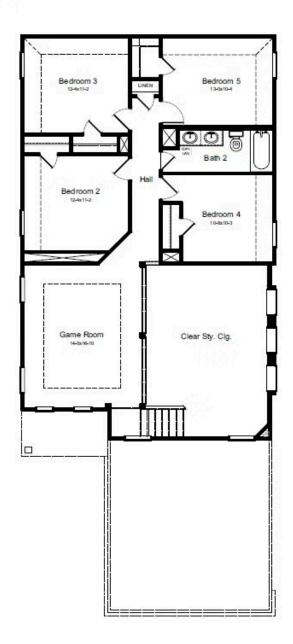

## MANSFIELD FLOORPLAN

## 2nd Floor

#### **HOME FEATURES**

- 2,416 Sq. Ft.
- 5 Bedrooms
- 2 Full Baths
- 1 Half Bath
- 2 Stories
- 2 Garages

The Mansfield floor plan, designed with 2,416 square feet of space, offers a unique blend of comfort and style, perfect for modern living. This home features an inviting entrance that seamlessly connects to the spacious family room and kitchen for memorable gatherings. With five bedrooms, including a owners suite with a walk-in closet and a luxurious bath, privacy and comfort are paramount. Additional highlights include a versatile study, a spacious laundry room, and a covered patio, perfect for outdoor enjoyment. The Mansfield is a testament to quality craftsmanship, blending functionality with elegance to create a space that feels like home. Photos are representative.