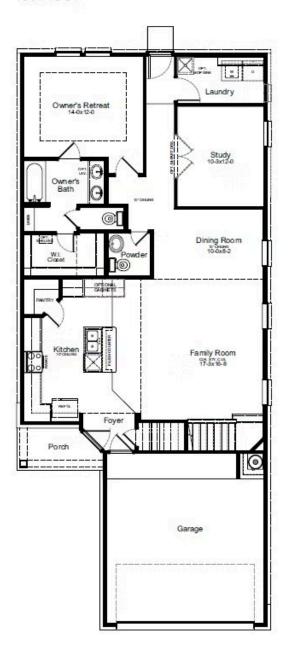

## MANSFIELD FLOORPLAN

### 1st Floor

#### **HOME FEATURES**

- 2,416 Sq. Ft.
- 5 Bedrooms
- 2 Full Baths
- 1 Half Bath
- 2 Stories
- 2 Garages

The Mansfield floor plan, designed with 2,416 square feet of space, offers a unique blend of comfort and style, perfect for modern living. This home features an inviting entrance that seamlessly connects to the spacious family room and kitchen for memorable gatherings. With five bedrooms, including a owners suite with a walk-in closet and a luxurious bath, privacy and comfort are paramount. Additional highlights include a versatile study, a spacious laundry room, and a covered patio, perfect for outdoor enjoyment. The Mansfield is a testament to quality craftsmanship, blending functionality with elegance to create a space that feels like home. Photos are representative.