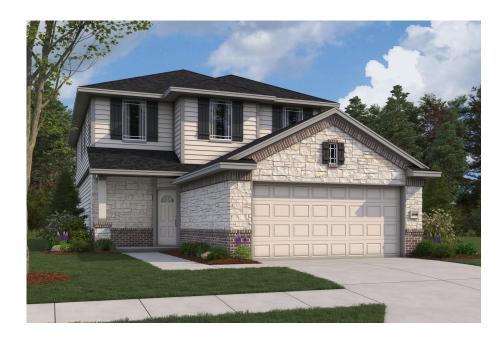

Available Oct 2025

HICKORY RIDGE 210.318.4480

16511 Ginger Crossing

ELMENDORF, TX 78112

Priced At

\$377,662

FirstAmericaHomes.com

#FAHBuiltDifferent

### **PLAN**

Mansfield

#### **HOME FEATURES**

- 2,416 Sq. Ft.
- 5 Bedrooms
- 2 Full Baths
- 1 Half Bath
- 2 Stories
- 2 Garages

The Mansfield floor plan, designed with 2,416 square feet of space, offers a unique blend of comfort and style, perfect for modern living. This home features an inviting entrance that seamlessly connects to the spacious family room and kitchen for memorable gatherings. With five bedrooms, including a owners suite with a walk-in closet and a luxurious bath, privacy and comfort are paramount. Additional highlights include a versatile study, a spacious laundry room, and a covered patio, perfect for outdoor enjoyment. The Mansfield is a testament to quality craftsmanship, blending functionality with elegance to create a space that feels like home. Photos are representative.