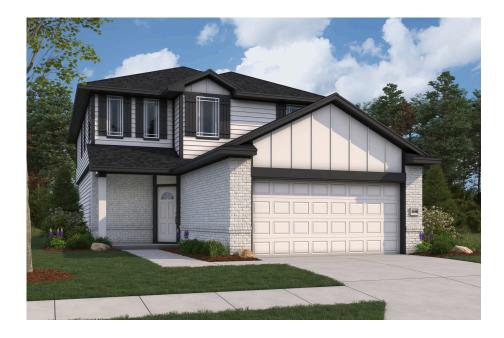

# Available Jul 2025

HICKORY RIDGE 210.318.4480

Priced At

\$387,617

FirstAmericaHomes.com

#BuiltDifferent

@firstamericahomes

#### **PLAN**

Mansfield

#### **HOME FEATURES**

- 2,416 Sq. Ft.
- 5 Bedrooms
- 2 Full Baths
- 1 Half Bath
- 2 Stories
- 2 Garages

The Mansfield floor plan, designed with 2,416 square feet of space, offers a unique blend of comfort and style, perfect for modern living. This home features an inviting entrance that seamlessly connects to the spacious family room and kitchen for memorable gatherings. With five bedrooms, including a owners suite with a walk-in closet and a luxurious bath, privacy and comfort are paramount. Additional highlights include a versatile study, a spacious laundry room, and a covered patio, perfect for outdoor enjoyment. The Mansfield is a testament to quality craftsmanship, blending functionality with elegance to create a space that feels like home. Photos are representative.