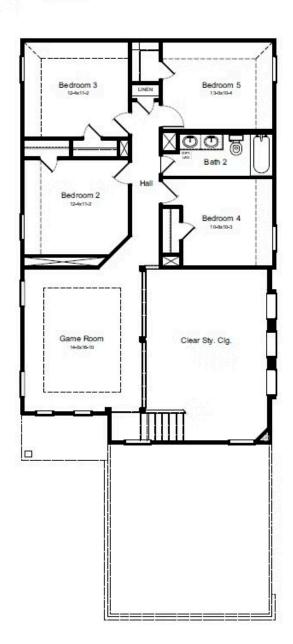

## **MANSFIELD FLOORPLAN**

## 2nd Floor

Plan 2416

#### **HOME FEATURES**

- 2,416 Sq. Ft.
- 5 Bedrooms
- 2 Full Baths
- 1 Half Bath
- 2 Stories
- 2 Garages

The Mansfield floor plan, designed with 2,416 square feet of space, offers a unique blend of comfort and style, perfect for modern living. This home features an inviting entrance that seamlessly connects to the spacious family room and kitchen for memorable gatherings. With five bedrooms, including a owners suite with a walk-in closet and a luxurious bath, privacy and comfort are paramount. Additional highlights include a versatile study, a spacious laundry room, and a covered patio, perfect for outdoor enjoyment. The Mansfield is a testament to quality craftsmanship, blending functionality with elegance to create a space that feels like home. Photos are representative.