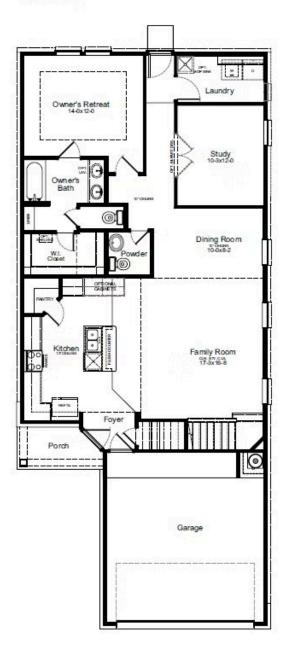

## **MANSFIELD FLOORPLAN**

## 1st Floor

#### **HOME FEATURES**

- 2,416 Sq. Ft.
- 5 Bedrooms
- 2 Full Baths
- 1 Half Bath
- 2 Stories
- 2 Garages

The Mansfield floor plan, designed with 2,416 square feet of space, offers a unique blend of comfort and style, perfect for modern living. This home features an inviting entrance that seamlessly connects to the spacious family room and kitchen for memorable gatherings. With five bedrooms, including a owners suite with a walk-in closet and a luxurious bath, privacy and comfort are paramount. Additional highlights include a versatile study, a spacious laundry room, and a covered patio, perfect for outdoor enjoyment. The Mansfield is a testament to quality craftsmanship, blending functionality with elegance to create a space that feels like home. Photos are representative.