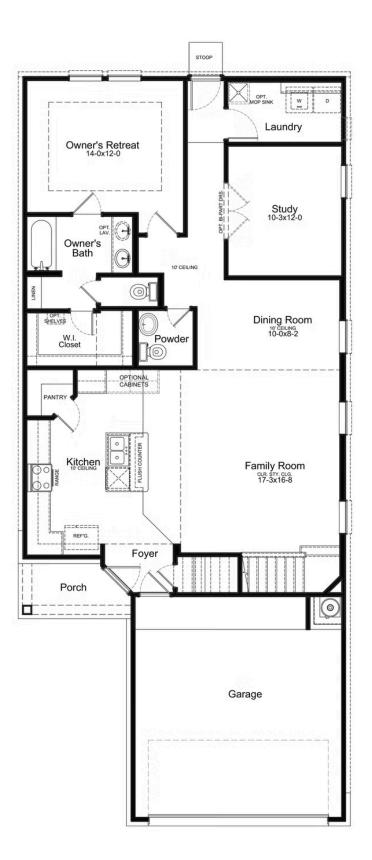

RES

- 2,416 Sq. Ft.
- 5 Bedrooms
- 2 Full Baths
- 1 Half Bath
- 2 Stories
- 2 Garages

The Mansfield floor plan, designed with 2,416 square feet of space, offers a unique blend of comfort and style, perfect for modern living. This home features an inviting entrance that seamlessly connects to the spacious family room and kitchen for memorable gatherings. With five bedrooms, including a owners suite with a walk-in closet and a luxurious bath, privacy and comfort are paramount. Additional highlights include a versatile study, a spacious laundry room, and a covered patio, perfect for outdoor enjoyment. The Mansfield is a testament to quality craftsmanship, blending functionality with elegance to create a space that feels like home. Photos are representative.



#### **MANSFIELD 1ST FLOOR**





### MANSFIELD 2ND FLOOR