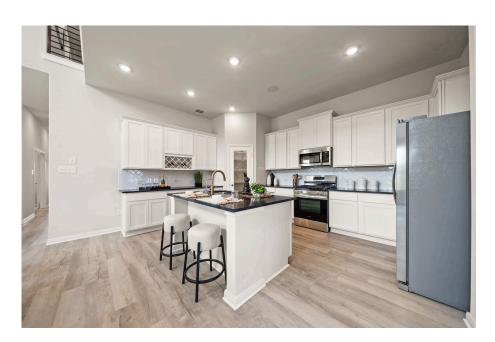

#### HOME FEATURES

- 2,416 Sq. Ft.
- 5 Bedrooms
- 2 Full Baths
- 1 Half Bath
- 2 Stories
- 2 Garages

The Mansfield floor plan, designed with 2,416 square feet of space, offers a unique blend of comfort and style, perfect for modern living. This home features an inviting entrance that seamlessly connects to the spacious family room and kitchen for memorable gatherings. With five bedrooms, including a owners suite with a walk-in closet and a luxurious bath, privacy and comfort are paramount. Additional highlights include a versatile study, a spacious laundry room, and a covered patio, perfect for outdoor enjoyment. The Mansfield is a testament to quality craftsmanship, blending functionality with elegance to create a space that feels like home. Photos are representative.