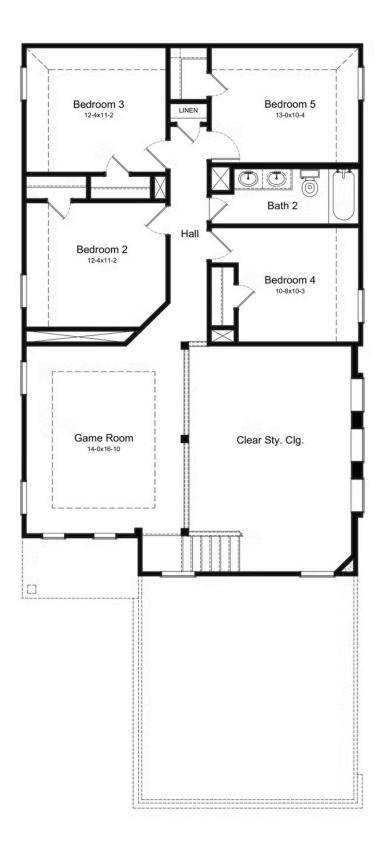

ooms
- 2 Full Baths
- 1 Half Bath
- 2 Stories
- 2 Garages

The Mansfield floor plan, designed with 2,416 square feet of space, offers a unique blend of comfort and style, perfect for modern living. This home features an inviting entrance that seamlessly connects to the spacious family room and kitchen for memorable gatherings. With five bedrooms, including a owners suite with a walk-in closet and a luxurious bath, privacy and comfort are paramount. Additional highlights include a versatile study, a spacious laundry room, and a covered patio, perfect for outdoor enjoyment. The Mansfield is a testament to quality craftsmanship, blending functionality with elegance to create a space that feels like home. Photos are representative.



#### **MANSFIELD 1ST FLOOR**





### MANSFIELD 2ND FLOOR