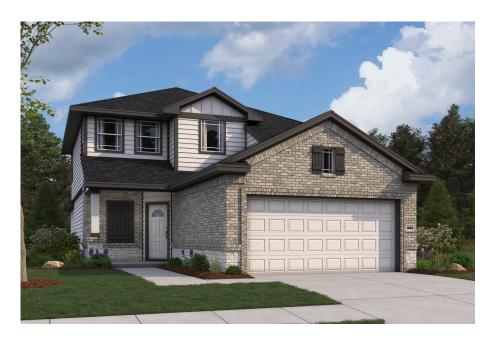

Matagorda

HICKORY RIDGE, ELMENDORF, TX

# Available Floorplan

8902 HAZEL BIRCH ELMENDORF, TX 78112 210.318.4480

Home Starting At

\$310,990

FirstAmericaHomes.com

#FAHBuiltDifferent

@firstamericahomes

#### **HOME FEATURES**

- 2,084 Sq. Ft.
- 4 Beds
- 3 Baths
- 2 Stories
- 2 Garages

The Matagorda is a four-bedroom, three-bath floorplan that offers 2,084 square feet. The large living area with soaring ceilings offering plenty of room for relaxation and entertaining. The owner's retreat is a private sanctuary, featuring a spacious bathroom and a generous walk-in closet. A second bedroom downstairs offers flexibility as a nursery, study or guest space, while an upstairs gameroom provides an additional space to enjoy. Make the Matagorda floorplan your own with additional options to suit your lifestyle. Choose from features like an extended covered patio where you can enjoy the outdoors, or a luxury owner's bath option. With all these options, the Matagorda floorplan allows you to create a space that fits your entire family's needs.