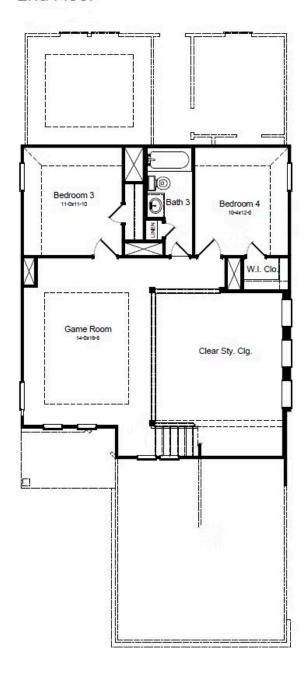

# MATAGORDA FLOORPLAN

## 2nd Floor

#### **HOME FEATURES**

- 2,084 Sq. Ft.
- 4 Beds
- 3 Baths
- 2 Stories
- 2 Garages

The Matagorda is a four-bedroom, three-bath floorplan that offers 2,084 square feet. The large living area with soaring ceilings offering plenty of room for relaxation and entertaining. The owner's retreat is a private sanctuary, featuring a spacious bathroom and a generous walk-in closet. A second bedroom downstairs offers flexibility as a nursery, study or guest space, while an upstairs gameroom provides an additional space to enjoy. Make the Matagorda floorplan your own with additional options to suit your lifestyle. Choose from features like an extended covered patio where you can enjoy the outdoors, or a luxury owner's bath option. With all these options, the Matagorda floorplan allows you to create a space that fits your entire family's needs.