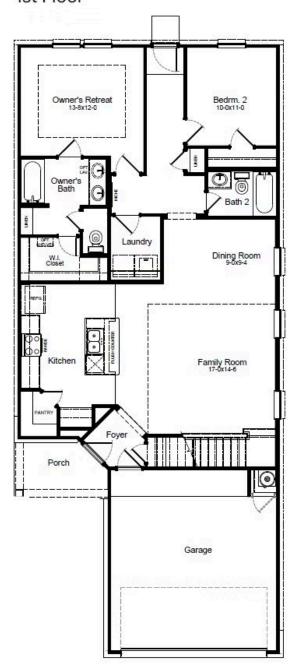

# MATAGORDA FLOORPLAN

## 1st Floor

#### **HOME FEATURES**

- 2,084 Sq. Ft.
- 4 Beds
- 3 Baths
- 2 Stories
- 2 Garages

The Matagorda is a four-bedroom, three-bath floorplan that offers 2,084 square feet. The large living area with soaring ceilings offering plenty of room for relaxation and entertaining. The owner's retreat is a private sanctuary, featuring a spacious bathroom and a generous walk-in closet. A second bedroom downstairs offers flexibility as a nursery, study or guest space, while an upstairs gameroom provides an additional space to enjoy. Make the Matagorda floorplan your own with additional options to suit your lifestyle. Choose from features like an extended covered patio where you can enjoy the outdoors, or a luxury owner's bath option. With all these options, the Matagorda floorplan allows you to create a space that fits your entire family's needs.