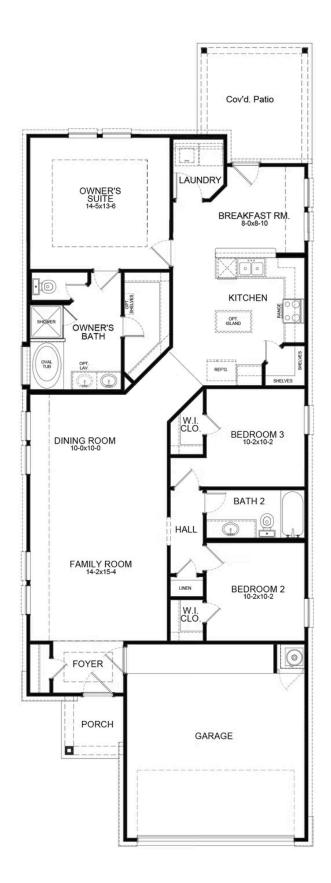

#### HOME FEATURES

- 1,560 Sq. Ft.
- 3 Bedrooms
- 2 Full Baths
- 1 Stories
- 2 Garages

The charming Charleston floor plan features three bedrooms and two bathrooms. As you step inside, you'll be greeted by an expansive living and dining area, providing ample space for all your entertainment needs. The kitchen and breakfast area offers a delightful setting for dining and culinary endeavors. In this thoughtfully designed floor plan, each bedroom comes with its own walk-in closet, ensuring convenient storage and organization. For added tranquility, the owner's suite is strategically located at the back of the house, offering a peaceful retreat away from the main living areas. Personalize your owner's bathroom with the option of dual vanity sinks, enhancing both functionality and style.

## **CHARLESTON 1ST FLOOR**