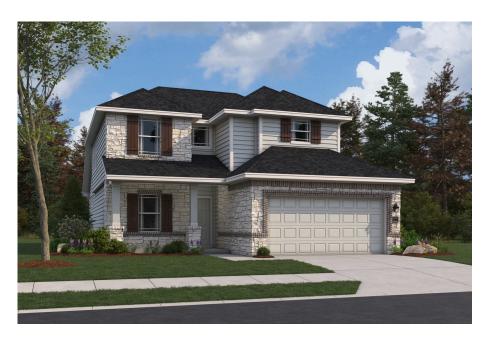

Available Floorplan

8902 HAZEL BIRCH ELMENDORF, TX 78112 210.318.4480

**Polk** 

HICKORY RIDGE, ELMENDORF, TX

Home Starting At

\$322,990

FirstAmericaHomes.com

#FAHBuiltDifferent

## **HOME FEATURES**

- 2,366 Sq. Ft.
- 4 Beds
- 2.5 Baths
- 2 Stories
- 2 Garages

The Polk floorplan is an elegant four-bedroom, two-and-a-half bath home with the option for a fifth bedroom or media room. A grand two-story foyer welcomes you, leading to a bright living room with large windows that fill the space with natural light. The open kitchen, featuring a spacious peninsula bar, is both stylish and functional - perfect for entertaining. The oversized owner's suite offers a luxurious retreat with an enormous walk-in closet for ample storage. Choose between two luxury bathroom options to create a spa-like experience. Upstairs, the gameroom provides versatile space to relax and enjoy. An optional study adds flexibility, making the Polk floorplan ideal for families seeking both comfort and functionality.