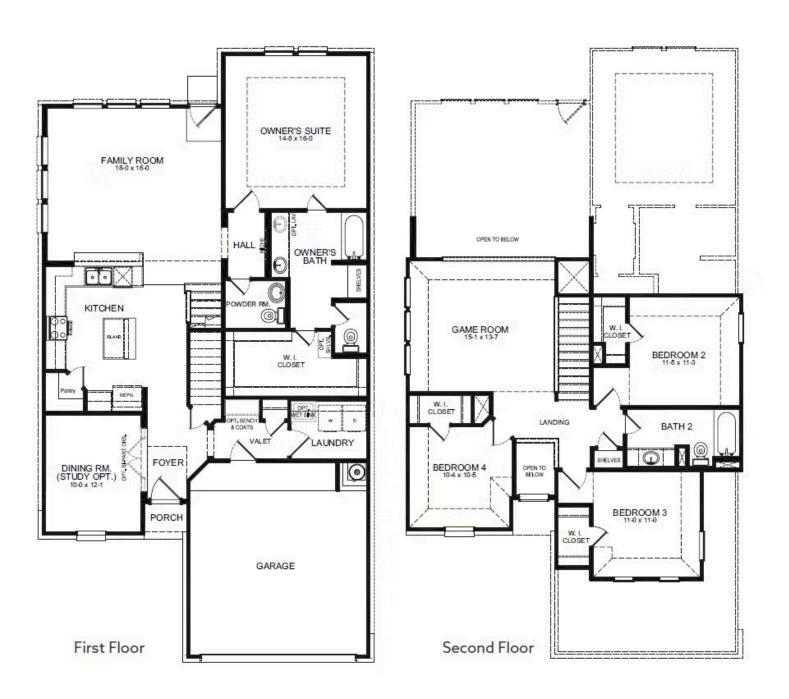

## **HOME FEATURES**

- 2,366 Sq. Ft.
- 4 Beds
- 2.5 Baths
- 2 Stories
- 2 Garages

The Polk floorplan is an elegant four-bedroom, two-and-a-half bath home with the option for a fifth bedroom or media room. A grand two-story foyer welcomes you, leading to a bright living room with large windows that fill the space with natural light. The open kitchen, featuring a spacious peninsula bar, is both stylish and functional - perfect for entertaining. The oversized owner's suite offers a luxurious retreat with an enormous walk-in closet for ample storage. Choose between two luxury bathroom options to create a spa-like experience. Upstairs, the gameroom provides versatile space to relax and enjoy. An optional study adds flexibility, making the Polk floorplan ideal for families seeking both comfort and functionality.

## **POLK FLOORPLAN**