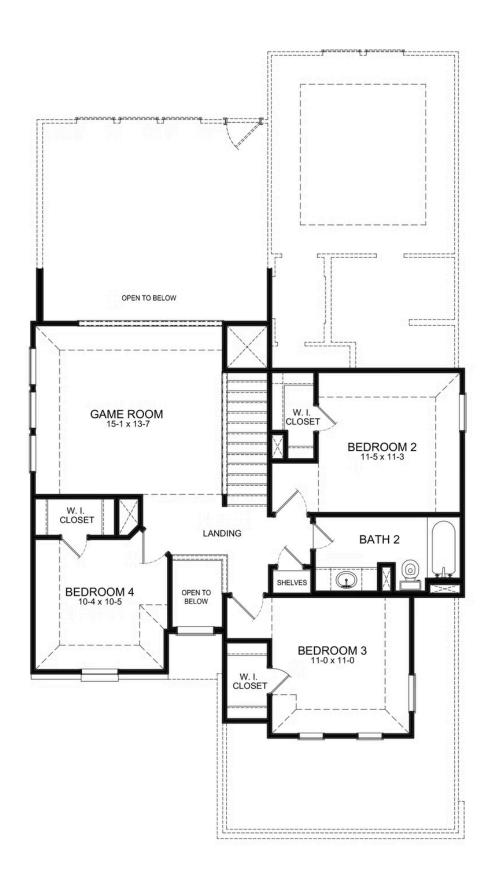

## **POLK 2ND FLOOR**

## **HOME FEATURES**

- 2,366 Sq. Ft.
- 4 Bedrooms
- 2 Full Baths
- 1 Half Bath
- 2 Stories
- 2 Garages

The Polk floorplan is an elegant four-bedroom, two-and-a-half bath home that seamlessly blends comfort and sophistication. A grand two-story foyer welcomes you, leading to a bright living room with large windows that fill the space with natural light. The open kitchen, featuring a spacious peninsula bar, is both stylish and functional - perfect for entertaining. The oversized owner's suite offers a luxurious retreat with an enormous walk-in closet for ample storage. Upstairs, the gameroom provides versatile space to relax and enjoy. The Polk floorplan is ideal for families seeking both comfort and functionality.