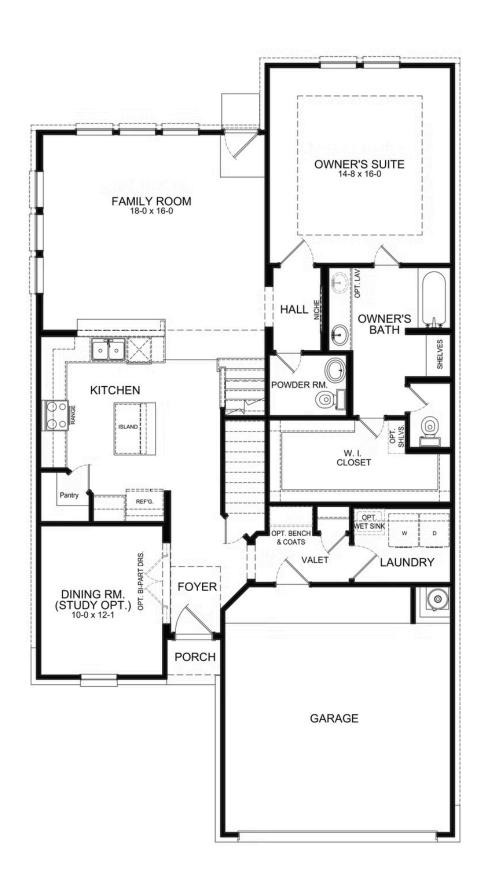

## **POLK 1ST FLOOR**

## **HOME FEATURES**

- 2,366 Sq. Ft.
- 4 Bedrooms
- 2 Full Baths
- 1 Half Bath
- 2 Stories
- 2 Garages

The Polk floorplan is an elegant four-bedroom, two-and-a-half bath home that seamlessly blends comfort and sophistication. A grand two-story foyer welcomes you, leading to a bright living room with large windows that fill the space with natural light. The open kitchen, featuring a spacious peninsula bar, is both stylish and functional - perfect for entertaining. The oversized owner's suite offers a luxurious retreat with an enormous walk-in closet for ample storage. Upstairs, the gameroom provides versatile space to relax and enjoy. The Polk floorplan is ideal for families seeking both comfort and functionality.