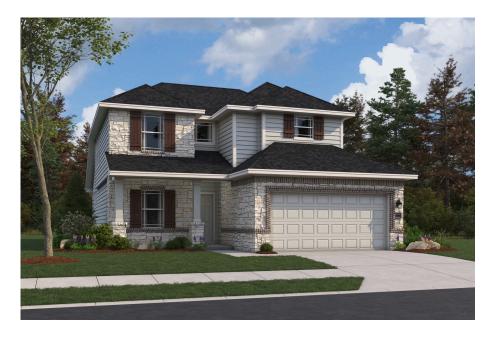

Ready For You

**HICKORY RIDGE** 210.318.4480

8948 Hazel Birch

ELMENDORF, TX 78112

Priced At

\$354,472

FirstAmericaHomes.com

#FAHBuiltDifferent

## **HOME FEATURES**

- 2,366 Sq. Ft.
- 4 Bedrooms
- 2 Full Baths
- 1 Half Bath
- 2 Stories
- 2 Garages

The Polk floorplan is an elegant four-bedroom, two-and-a-half bath home that seamlessly blends comfort and sophistication. A grand two-story foyer welcomes you, leading to a bright living room with large windows that fill the space with natural light. The open kitchen, featuring a spacious peninsula bar, is both stylish and functional - perfect for entertaining. The oversized owner's suite offers a luxurious retreat with an enormous walk-in closet for ample storage. Upstairs, the gameroom provides versatile space to relax and enjoy. The Polk floorplan is ideal for families seeking both comfort and functionality.