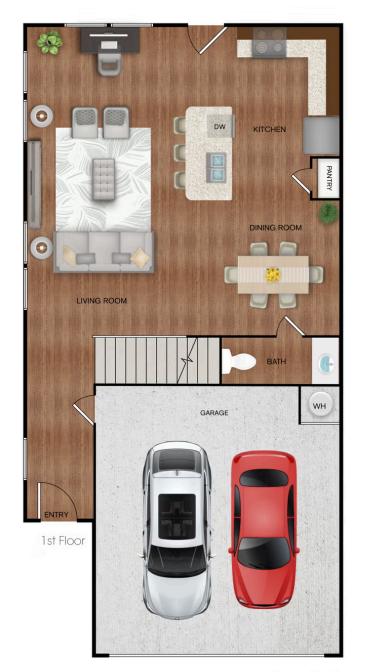

## **HOME FEATURES**

- 1,746 Sq. Ft.
- 3 Beds
- 2.5 Baths
- 2 Stories
- 2 Garages

This three-bedroom, two-bathroom floorplan seamlessly combines beauty and functionality. The open concept kitchen and family area create an inviting space for entertaining loved ones or finding solace after a busy day. The owner's suite, complete with a spacious walk-in closet and a luxury bathroom option provides the perfect space to relax. Embrace the outdoors by opting for a covered patio, where you can entertain guests or just enjoy your morning coffee. This plan offers a distinct blend of style and comfort for modern living.

## 1,746 FLOORPLAN

Three Bedroom | Two and Half Bath 1746 Sq Ft

\*Floor plan as shown may include upgraded options.