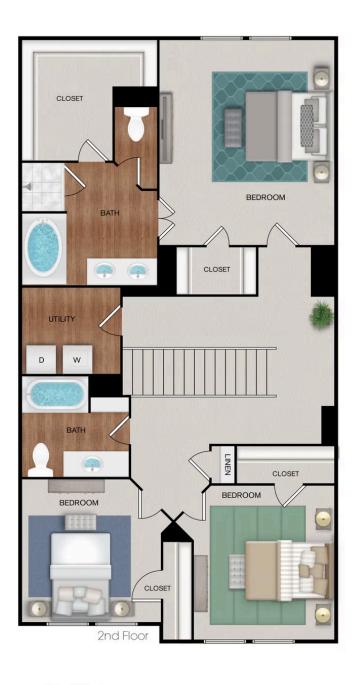

## **HOME FEATURES**

- 1,746 Sq. Ft.
- 3 Beds
- 2.5 Baths
- 2 Stories
- 2 Garages

This three-bedroom, two-bathroom floorplan seamlessly combines beauty and functionality. The open concept kitchen and family area create an inviting space for entertaining loved ones or finding solace after a busy day. The owner's suite, complete with a spacious walk-in closet and a luxury bathroom option provides the perfect space to relax. Embrace the outdoors by opting for a covered patio, where you can entertain guests or just enjoy your morning coffee. This plan offers a distinct blend of style and comfort for modern living.

## 1,746 FLOORPLAN

Three Bedroom | Two and Half Bath 1746 Sq Ft

\*Floor plan as shown may include upgraded options.