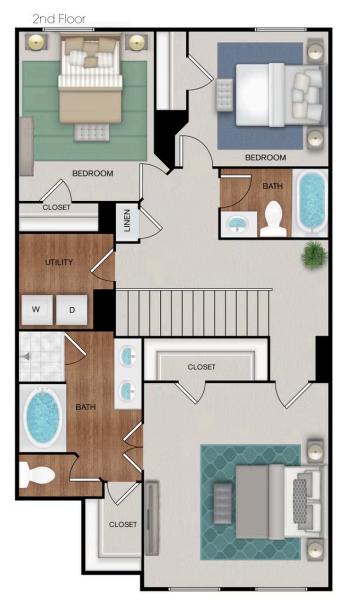

## **HOME FEATURES**

- 1,630 Sq. Ft.
- 3 Beds
- 2.5 Baths
- 2 Stories
- 2 Garages

This three-bedroom, two-bathroom floorplan is a dream. On the main floor, enjoy a seamless connection between the kitchen and living area, creating a functional and inviting space for daily activities and entertaining. Upstairs, the owner's suite features a large bathroom and walk-in closet with option to upgrade to a luxury bath and shower. Outside, two covered patio options offer a shaded area where you can enjoy the fresh air and spend time relaxing or gathering with friends and family.

## 1,630 FLOORPLAN

Three Bedroom | Two and Half Bath 1620 Sq Ft

\*Floor plan as shown may include upgraded options.