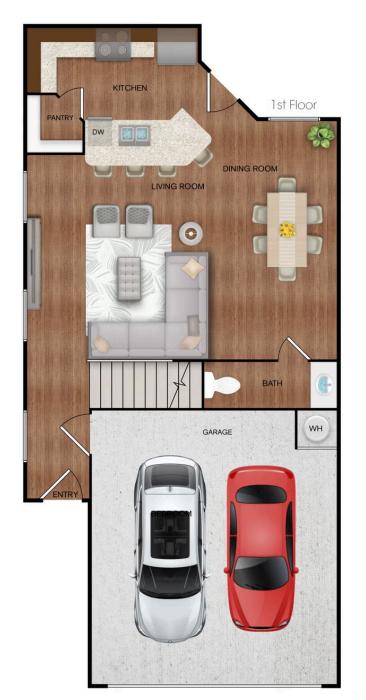

## **HOME FEATURES**

- 1,630 Sq. Ft.
- 3 Beds
- 2.5 Baths
- 2 Stories
- 2 Garages

This three-bedroom, two-bathroom floorplan is a dream. On the main floor, enjoy a seamless connection between the kitchen and living area, creating a functional and inviting space for daily activities and entertaining. Upstairs, the owner's suite features a large bathroom and walk-in closet with option to upgrade to a luxury bath and shower. Outside, two covered patio options offer a shaded area where you can enjoy the fresh air and spend time relaxing or gathering with friends and family.

## 1,630 FLOORPLAN

Three Bedroom | Two and Half Bath 1620 Sq Ft

\*Floor plan as shown may include upgraded options.