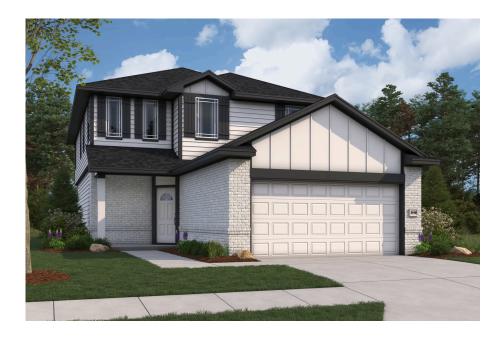

# Available Oct 2025

MAGNOLIA SPRINGS 346.591.0829

25530 Blossom Court

MONTGOMERY, TX 77316

Priced At

\$349,852

FirstAmericaHomes.com

#FAHBuiltDifferent

#### **HOME FEATURES**

- 2,416 Sq. Ft.
- 5 Bedrooms
- 2 Full Baths
- 1 Half Bath
- 2 Stories
- 2 Garages

The Mansfield floorplan, designed with 2,416 square feet of space, offers a unique blend of comfort and style, perfect for modern living. This home features an inviting entrance that seamlessly connects to the spacious family room and kitchen for memorable gatherings. With five bedrooms, including an owner's suite with a walkin closet and a luxurious bath, privacy and comfort are paramount. Additional highlights include a versatile study, a spacious laundry room, and a covered patio, perfect for outdoor enjoyment. The Mansfield is a testament to quality craftsmanship, blending functionality with elegance to create a space that feels like home.