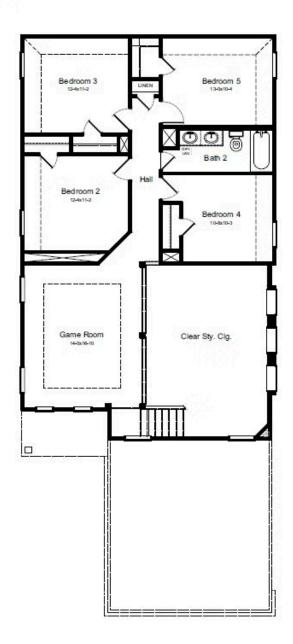

#### **HOME FEATURES**

- 2,416 Sq. Ft.
- 5 Bedrooms
- 2 Full Baths
- 1 Half Bath
- 2 Stories
- 2 Garages

The Mansfield floorplan, designed with 2,416 square feet of space, offers a unique blend of comfort and style, perfect for modern living. This home features an inviting entrance that seamlessly connects to the spacious family room and kitchen for memorable gatherings. With five bedrooms, including an owner's suite with a walkin closet and a luxurious bath, privacy and comfort are paramount. Additional highlights include a versatile study, a spacious laundry room, and a covered patio, perfect for outdoor enjoyment. The Mansfield is a testament to quality craftsmanship, blending functionality with elegance to create a space that feels like home.

### MANSFIELD FLOORPLAN

### 2nd Floor