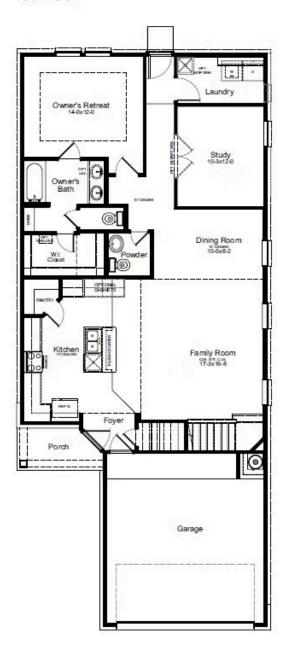

#### **HOME FEATURES**

- 2,416 Sq. Ft.
- 5 Bedrooms
- 2 Full Baths
- 1 Half Bath
- 2 Stories
- 2 Garages

The Mansfield floorplan, designed with 2,416 square feet of space, offers a unique blend of comfort and style, perfect for modern living. This home features an inviting entrance that seamlessly connects to the spacious family room and kitchen for memorable gatherings. With five bedrooms, including an owner's suite with a walkin closet and a luxurious bath, privacy and comfort are paramount. Additional highlights include a versatile study, a spacious laundry room, and a covered patio, perfect for outdoor enjoyment. The Mansfield is a testament to quality craftsmanship, blending functionality with elegance to create a space that feels like home.

### MANSFIELD FLOORPLAN

### 1st Floor