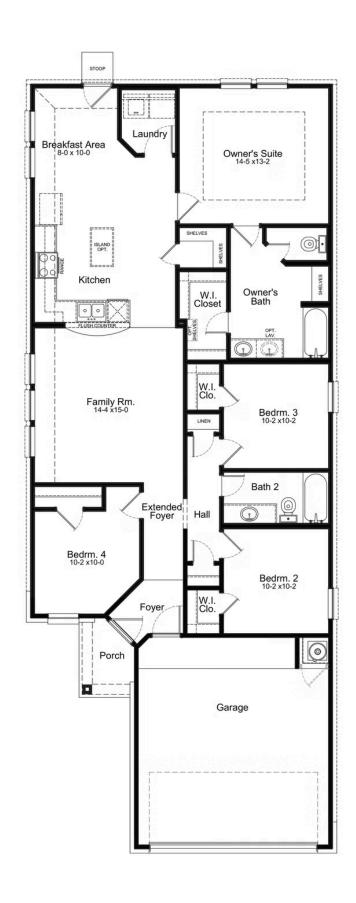

## **HOME FEATURES**

- 1,535 Sq. Ft.
- 4 Bedrooms
- 2 Full Baths
- 1 Stories
- 2 Garages

With a focus on space optimization, this floor plan offers a versatile layout that caters to everyone's needs. Featuring four bedrooms and two bathrooms, it provides ample room for comfortable living. The kitchen and breakfast area are seamlessly connected, creating a fluid and inviting space for dining. The large living area is designed to maximize natural light, creating a bright and airy atmosphere.

## **NECHES FIRST FLOOR**