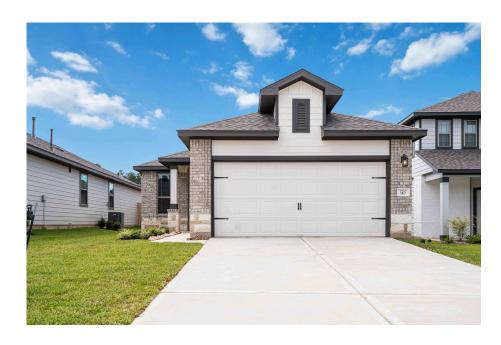

**New Home** 

**MAGNOLIA SPRINGS** 346.591.0829

**5832 Trout Lily Drive** 

MONTGOMERY, TX 77316

Priced At

\$277,781

FirstAmericaHomes.com

#FAHBuiltDifferent

## **HOME FEATURES**

- 1,535 Sq. Ft.
- 4 Bedrooms
- 2 Full Baths
- 1 Stories
- 2 Garages

With a focus on space optimization, this floor plan offers a versatile layout that caters to everyone's needs. Featuring four bedrooms and two bathrooms, it provides ample room for comfortable living. The kitchen and breakfast area are seamlessly connected, creating a fluid and inviting space for dining. The large living area is designed to maximize natural light, creating a bright and airy atmosphere.