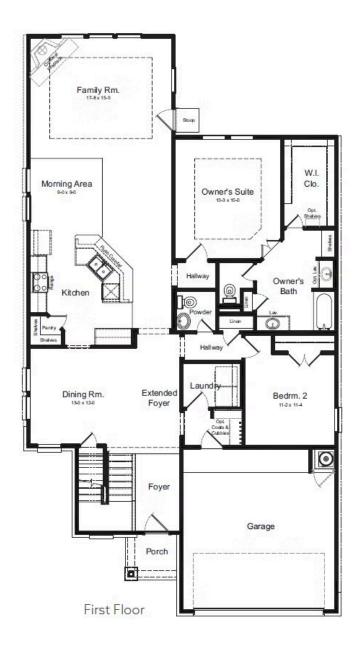

## PI AN

Franklin

## **HOME FEATURES**

- 2,716 Sq. Ft.
- 4 Bedrooms
- 3 Full Baths
- 1 Half Bath
- 2 Stories
- 2 Garages

The design of this magnificent two-story, 4-bedroom home reflects a blend of style and creativity. Starting with the inviting front porch, attention to detail is evident in every corner. One of the standout features is the generous game room, providing a dedicated space for recreation and entertainment. It's a perfect area for unwinding or enjoying quality time with family and friends.

## FRANKLIN FLOORPLAN