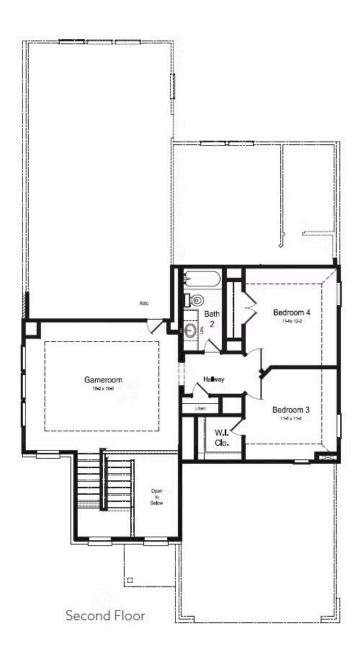

## PI AN

Franklin

## **HOME FEATURES**

- 2,716 Sq. Ft.
- 4 Bedrooms
- 3 Full Baths
- 1 Half Bath
- 2 Stories
- 2 Garages

The design of this magnificent two-story, 4-bedroom home reflects a blend of style and creativity. Starting with the inviting front porch, attention to detail is evident in every corner. One of the standout features is the generous game room, providing a dedicated space for recreation and entertainment. It's a perfect area for unwinding or enjoying quality time with family and friends.

## FRANKLIN FLOORPLAN