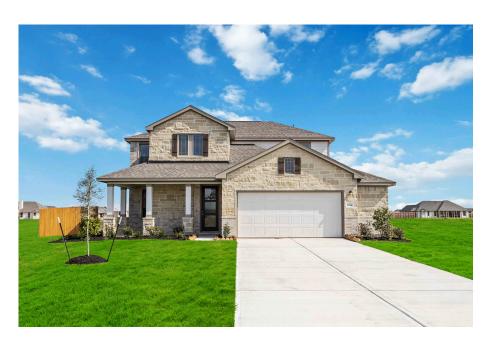

## Ready For You

**BLUE JAY'S LANDING** 346.615.4513

9519 Sweet Tea Lane

NEEDVILLE, TX 77461

Priced At

\$499,743

FirstAmericaHomes.com

#FAHBuiltDifferent

## **HOME FEATURES**

- 2,716 Sq. Ft.
- 4 Bedrooms
- 3 Full Baths
- 1 Half Bath
- 2 Stories
- 2 Garages

The design of this magnificent two-story, 4-bedroom home reflects a blend of style and creativity. Starting with the inviting front porch, attention to detail is evident in every corner. One of the standout features is the generous game room, providing a dedicated space for recreation and entertainment. It's a perfect area for unwinding or enjoying quality time with family and friends.