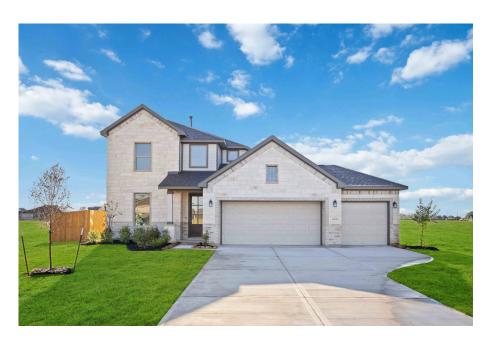

## FIRST AMERICA HOMES A SIGNORELLI

**BLUE JAY'S LANDING** 346.615.4513

11035 Water Tower **Drive** 

NEEDVILLE, TX 77461

Priced At

\$556,210

Ready For You

FirstAmericaHomes.com

## **HOME FEATURES**

- 3,018 Sq. Ft.
- 4 Bedrooms
- 2 Full Baths
- 1 Half Bath
- 2 Stories
- 2 Garages

Discover the spaciousness of this remarkable floor plan, offering 4 bedrooms and 2 ½ bathrooms. As you enter, you are greeted by a parlor, providing an additional seating area or a dedicated workspace for your convenience. The large family room serves as a central gathering space, while the separate kitchen and dining area offer functionality and style for your culinary endeavors and dining experiences. Retreat to the master bedroom, which features a private bathroom with a huge walk-in closet. Upstairs, a game room awaits, providing a versatile area for entertainment and relaxation. The overlook onto the family room below adds an element of architectural elegance and connection between the spaces. Consider adding a third bathroom, providing additional convenience for your family and guests.