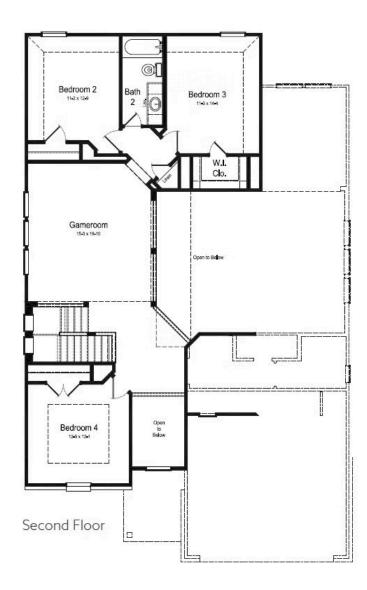

## **HOME FEATURES**

- 3,018 Sq. Ft.
- 4 Bedrooms
- 2 Full Baths
- 1 Half Bath
- 2 Stories
- 2 Garages

Discover the spaciousness of this remarkable floor plan, offering 4 bedrooms and 2 ½ bathrooms. As you enter, you are greeted by a parlor, providing an additional seating area or a dedicated workspace for your convenience. The large family room serves as a central gathering space, while the separate kitchen and dining area offer functionality and style for your culinary endeavors and dining experiences. Retreat to the master bedroom, which features a private bathroom with a huge walk-in closet. Upstairs, a game room awaits, providing a versatile area for entertainment and relaxation. The overlook onto the family room below adds an element of architectural elegance and connection between the spaces. Consider adding a third bathroom, providing additional convenience for your family and guests.

## **SEQUOIA FLOORPLAN**