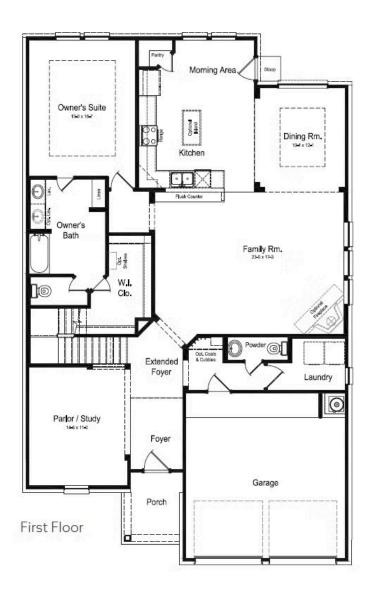

## **HOME FEATURES**

- 3,018 Sq. Ft.
- 4 Bedrooms
- 2 Full Baths
- 1 Half Bath
- 2 Stories
- 2 Garages

Discover the spaciousness of this remarkable floor plan, offering 4 bedrooms and 2 ½ bathrooms. As you enter, you are greeted by a parlor, providing an additional seating area or a dedicated workspace for your convenience. The large family room serves as a central gathering space, while the separate kitchen and dining area offer functionality and style for your culinary endeavors and dining experiences. Retreat to the master bedroom, which features a private bathroom with a huge walk-in closet. Upstairs, a game room awaits, providing a versatile area for entertainment and relaxation. The overlook onto the family room below adds an element of architectural elegance and connection between the spaces. Consider adding a third bathroom, providing additional convenience for your family and guests.

## **SEQUOIA FLOORPLAN**