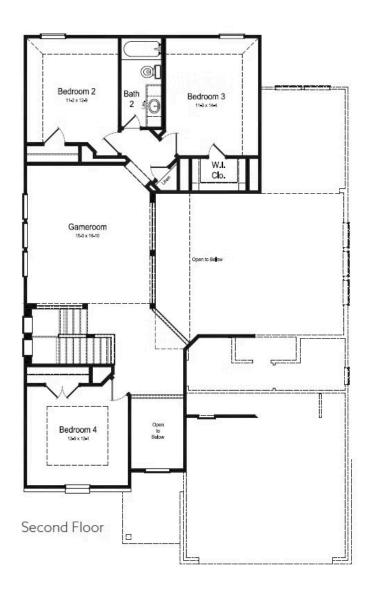

#### **HOME FEATURES**

- 3,018 Sq. Ft.
- 4 Bedrooms
- 2 Full Baths
- 1 Half Bath
- 2 Stories
- 2 Garages

Discover the spaciousness of this remarkable floor plan, offering 4 bedrooms and 2 ½ bathrooms. As you enter, you are greeted by a parlor, providing an additional seating area or a dedicated workspace for your convenience. The large family room serves as a central gathering space, while the separate kitchen and dining area offer functionality and style for your culinary endeavors and dining experiences. Retreat to the master bedroom, which features a private bathroom with a huge walk-in closet. Upstairs, a game room awaits, providing a versatile area for entertainment and relaxation. The overlook onto the family room below adds an element of architectural elegance and connection between the spaces. Consider adding a third bathroom, providing additional convenience for your family and guests.

## **SEQUOIA FLOORPLAN**