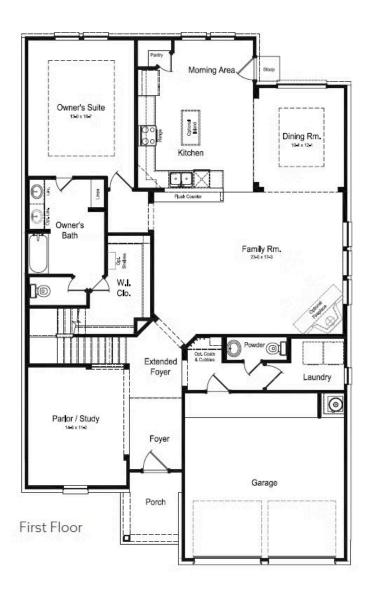

#### **HOME FEATURES**

- 3,018 Sq. Ft.
- 4 Bedrooms
- 2 Full Baths
- 1 Half Bath
- 2 Stories
- 2 Garages

Discover the spaciousness of this remarkable floor plan, offering 4 bedrooms and 2 ½ bathrooms. As you enter, you are greeted by a parlor, providing an additional seating area or a dedicated workspace for your convenience. The large family room serves as a central gathering space, while the separate kitchen and dining area offer functionality and style for your culinary endeavors and dining experiences. Retreat to the master bedroom, which features a private bathroom with a huge walk-in closet. Upstairs, a game room awaits, providing a versatile area for entertainment and relaxation. The overlook onto the family room below adds an element of architectural elegance and connection between the spaces. Consider adding a third bathroom, providing additional convenience for your family and guests.

## **SEQUOIA FLOORPLAN**