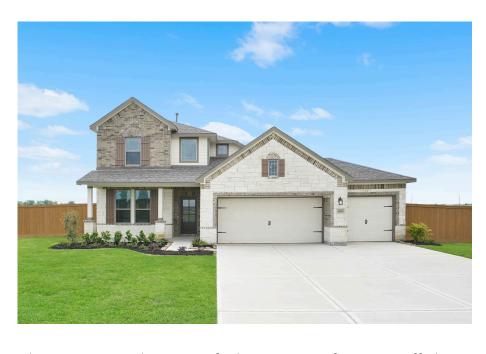

### **New Home**

**BLUE JAY'S LANDING** 346.615.4513

Priced At

\$479,000

FirstAmericaHomes.com

#BuiltDifferent

@firstamericahomes

#### **PLAN**

Sequoia

#### **HOME FEATURES**

- 3,018 Sq. Ft.
- 4 Bedrooms
- 2 Full Baths
- 1 Half Bath
- 2 Stories
- 2 Garages

Discover the spaciousness of this remarkable floor plan, offering 4 bedrooms and 2 ½ bathrooms. As you enter, you are greeted by a parlor, providing an additional seating area or a dedicated workspace for your convenience. The large family room serves as a central gathering space, while the separate kitchen and dining area offer functionality and style for your culinary endeavors and dining experiences. Retreat to the master bedroom, which features a private bathroom with a huge walk-in closet. Upstairs, a game room awaits, providing a versatile area for entertainment and relaxation. The overlook onto the family room below adds an element of architectural elegance and connection between the spaces. Consider adding a third bathroom, providing additional convenience for your family and guests.