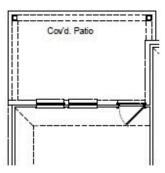

77357 346.591.0829

Hawthorne

THE LANDING, NEW CANEY, TX

Home Starting At

\$263,990

FirstAmericaHomes.com

#FAHBuiltDifferent

@firstamericahomes









## **HOME FEATURES**

- 1,556 Sq. Ft.
- 4 Beds
- 2 Baths
- 1 Stories
- 2 Garages

The Hawthorne is a beautifully designed four-bedroom, two-bathroom home that has something for everyone. The owner's suite features a large walk-in closet and an option to upgrade to a luxury bath and shower for ultimate relaxation. Need a home office? The fourth bedroom can easily be converted into a dedicated workspace. Plus, with two covered patio options, you can customize your outdoor living space to fit your lifestyle. The Hawthorne blends comfort, convenience and flexibility to meet your needs.



## Plan 1556



## **Options**



Covered Patio



Expanded Covered Patio



Luxury Bath Option