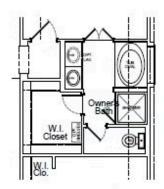

## **HOME FEATURES**

- 1,556 Sq. Ft.
- 4 Beds
- 2 Baths
- 1 Stories
- 2 Garages

The Hawthorne is a beautifully designed four-bedroom, two-bathroom home that has something for everyone. The owner's suite features a large walk-in closet and an option to upgrade to a luxury bath and shower for ultimate relaxation. Need a home office? The fourth bedroom can easily be converted into a dedicated workspace. Plus, with two covered patio options, you can customize your outdoor living space to fit your lifestyle. The Hawthorne blends comfort, convenience and flexibility to meet your needs.