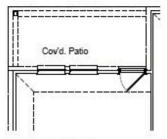

RT NEW CANEY, TX 77357 346.591.0829

Hawthorne

THE LANDING, NEW CANEY, TX

Home Starting At

\$263,990

FirstAmericaHomes.com

#FAHBuiltDifferent

@firstamericahomes









## **HOME FEATURES**

- 1,556 Sq. Ft.
- 4 Beds
- 2 Baths
- 1 Stories
- 2 Garages

The Hawthorne is a beautifully designed four-bedroom, two-bathroom home that has something for everyone. The owner's suite features a large walk-in closet and an option to upgrade to a luxury bath and shower for ultimate relaxation. Need a home office? The fourth bedroom can easily be converted into a dedicated workspace. Plus, with two covered patio options, you can customize your outdoor living space to fit your lifestyle. The Hawthorne blends comfort, convenience and flexibility to meet your needs.



## Plan 1556



## **Options**



Covered Patio



Expanded Covered Patio



Luxury Bath Option