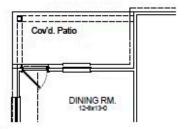

Home Starting At

\$261,990

FirstAmericaHomes.com

#FAHBuiltDifferent

@firstamericahomes





## **HOME FEATURES**

- 1,559 Sq. Ft.
- 3 Beds
- 2 Baths
- 1 Stories
- 2 Garages

The Juniper offers a perfect balance of style and functionality with three bedrooms and two bathrooms in an open, inviting layout. The island kitchen seamlessly connects to the family and dining rooms, perfect for everyday living and entertaining. The owner's suite is a true retreat, featuring a spacious walk-in closet and the option to upgrade to a luxury bath and shower. Step outside and personalize your outdoor space with two covered patio options, perfect for relaxing or entertaining. The Juniper is designed for comfort, convenience and modern living.



## JUNIPER FLOOR PLAN

## Plan 1559



## **Options**



Covered Patio



**Expanded Covered Patio** 



Luxury Bath Option