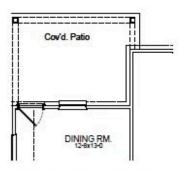

t

\$261,990

FirstAmericaHomes.com

#FAHBuiltDifferent

@firstamericahomes





## **HOME FEATURES**

- 1,559 Sq. Ft.
- 3 Beds
- 2 Baths
- 1 Stories
- 2 Garages

The Juniper offers a perfect balance of style and functionality with three bedrooms and two bathrooms in an open, inviting layout. The island kitchen seamlessly connects to the family and dining rooms, perfect for everyday living and entertaining. The owner's suite is a true retreat, featuring a spacious walk-in closet and the option to upgrade to a luxury bath and shower. Step outside and personalize your outdoor space with two covered patio options, perfect for relaxing or entertaining. The Juniper is designed for comfort, convenience and modern living.



## JUNIPER FLOOR PLAN

## Plan 1559



## **Options**



Covered Patio



**Expanded Covered Patio** 



Luxury Bath Option