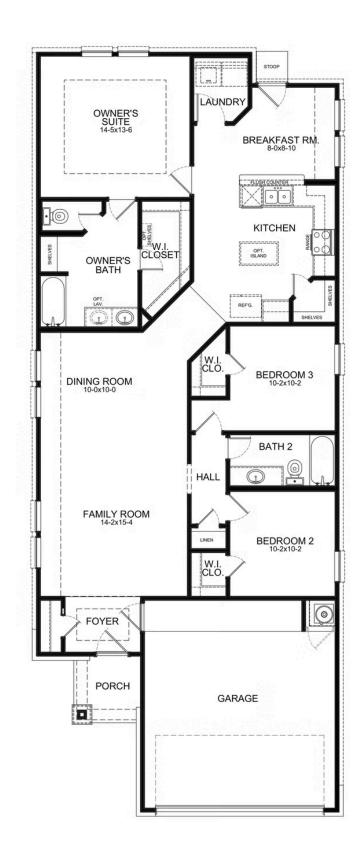

## **PLAN**

Kingsville

## **HOME FEATURES**

- 1,560 Sq. Ft.
- 3 Bedrooms
- 2 Full Baths
- 1 Stories
- 2 Garages

Experience the perfect blend of spaciousness and undeniable charm in the Kingsville floor plan. Created for those seeking a little extra space without compromising on budget, this home offers an abundance of beauty and functionality. One of its standout features is the inclusion of walk-in closets throughout the house, providing ample storage and organization options for your belongings. The master retreat boasts our signature tray ceiling, adding a touch of elegance and sophistication to the space. With its focus on practicality and style, this home is a must-see for anyone in search of a well-designed and affordable living space.

## **KINGSVILLE 1ST FLOOR**