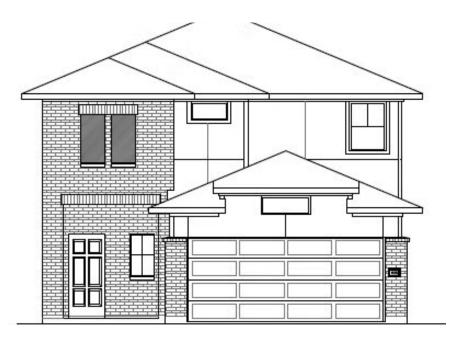

## Available Floorplan

22112 JUDY COURT NEW CANEY, TX 77357 346.591.0829

Linden

THE LANDING, NEW CANEY, TX

Home Starting At

\$294,990

FirstAmericaHomes.com

#FAHBuiltDifferent

## **HOME FEATURES**

- 2,125 Sq. Ft.
- 4 Beds
- 3 Baths
- 2 Stories
- 2 Garages

The Linden is a spacious and versatile 4-bedroom, 3-bathroom home designed for modern living. The openconcept downstairs layout seamlessly connects the kitchen, dining and living areas, creating the perfect space for gathering and entertaining. The large owner's retreat features a walk-in closet and the option for a luxury bath with a garden tub and oversized shower. Upstairs, a generous gameroom provides extra space for fun and relaxation, while the fourth bedroom can easily serve as a home office. Step outside and enjoy the outdoors with two covered patio options. The Linden offers the perfect combination of space, style and flexibility.