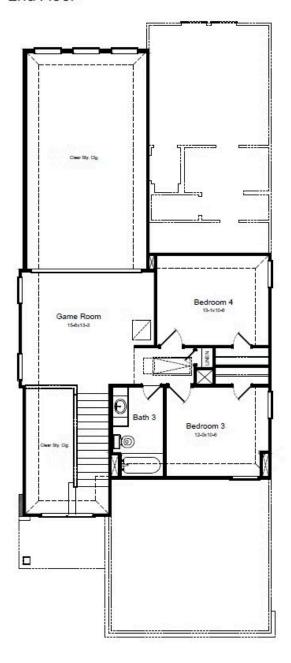

## **HOME FEATURES**

- 2,125 Sq. Ft.
- 4 Beds
- 3 Baths
- 2 Stories
- 2 Garages

The Linden is a spacious and versatile 4-bedroom, 3-bathroom home designed for modern living. The openconcept downstairs layout seamlessly connects the kitchen, dining and living areas, creating the perfect space for gathering and entertaining. The large owner's retreat features a walk-in closet and the option for a luxury bath with a garden tub and oversized shower. Upstairs, a generous gameroom provides extra space for fun and relaxation, while the fourth bedroom can easily serve as a home office. Step outside and enjoy the outdoors with two covered patio options. The Linden offers the perfect combination of space, style and flexibility.

## 2nd Floor