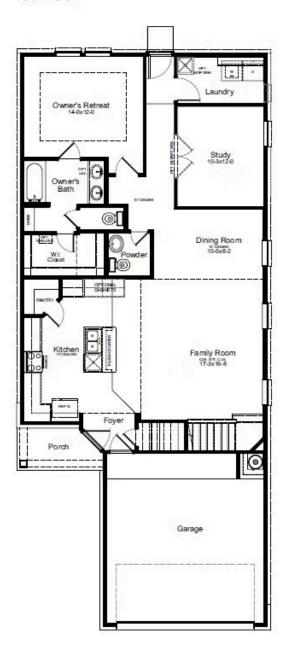

## MANSFIELD FLOORPLAN

#### 1st Floor

#### **HOME FEATURES**

- 2,416 Sq. Ft.
- 5 6 Beds
- 2.5 3 Baths
- 2 Stories
- 2 Garages

The Mansfield floorplan, designed with 2,416 square feet of space, offers a unique blend of comfort and style, perfect for modern living. This home features an inviting entrance that seamlessly connects to the spacious family room and kitchen for memorable gatherings. With five bedrooms, including an owner's suite with a walkin closet and a luxurious bath, privacy and comfort are paramount. Additional highlights include a versatile study, a spacious laundry room, and a covered patio, perfect for outdoor enjoyment. The Mansfield is a testament to quality craftsmanship, blending functionality with elegance to create a space that feels like home.