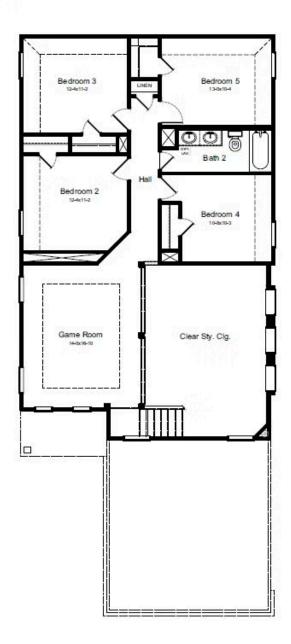

## MANSFIELD FLOORPLAN

### 2nd Floor

#### **HOME FEATURES**

- 2,416 Sq. Ft.
- 5 6 Beds
- 2.5 3 Baths
- 2 Stories
- 2 Garages

The Mansfield floorplan, designed with 2,416 square feet of space, offers a unique blend of comfort and style, perfect for modern living. This home features an inviting entrance that seamlessly connects to the spacious family room and kitchen for memorable gatherings. With five bedrooms, including an owner's suite with a walkin closet and a luxurious bath, privacy and comfort are paramount. Additional highlights include a versatile study, a spacious laundry room, and a covered patio, perfect for outdoor enjoyment. The Mansfield is a testament to quality craftsmanship, blending functionality with elegance to create a space that feels like home.