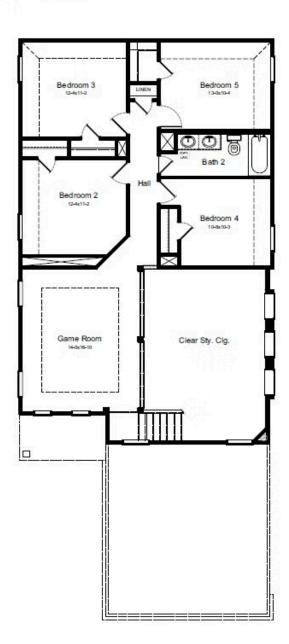

#### **HOME FEATURES**

- 2,416 Sq. Ft.
- 5 Bedrooms
- 2 Full Baths
- 1 Half Bath
- 2 Stories
- 2 Garages

The Mansfield floorplan, designed with 2,416 square feet of space, offers a unique blend of comfort and style, perfect for modern living. This home features an inviting entrance that seamlessly connects to the spacious family room and kitchen for memorable gatherings. With five bedrooms, including an owner's suite with a walkin closet and a luxurious bath, privacy and comfort are paramount. Additional highlights include a versatile study, a spacious laundry room, and a covered patio, perfect for outdoor enjoyment. The Mansfield is a testament to quality craftsmanship, blending functionality with elegance to create a space that feels like home.

## **MANSFIELD FLOORPLAN**

### 2nd Floor

Plan 2416