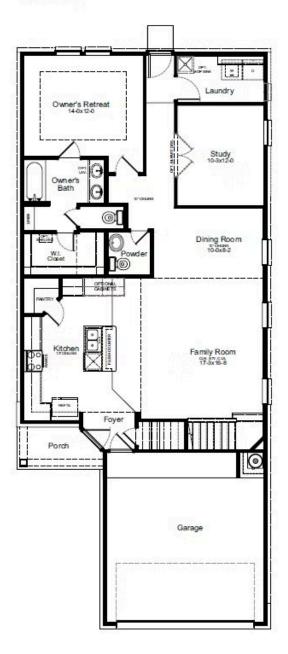

#### **HOME FEATURES**

- 2,416 Sq. Ft.
- 5 Bedrooms
- 2 Full Baths
- 1 Half Bath
- 2 Stories
- 2 Garages

The Mansfield floorplan, designed with 2,416 square feet of space, offers a unique blend of comfort and style, perfect for modern living. This home features an inviting entrance that seamlessly connects to the spacious family room and kitchen for memorable gatherings. With five bedrooms, including an owner's suite with a walkin closet and a luxurious bath, privacy and comfort are paramount. Additional highlights include a versatile study, a spacious laundry room, and a covered patio, perfect for outdoor enjoyment. The Mansfield is a testament to quality craftsmanship, blending functionality with elegance to create a space that feels like home.

## **MANSFIELD FLOORPLAN**

### 1st Floor