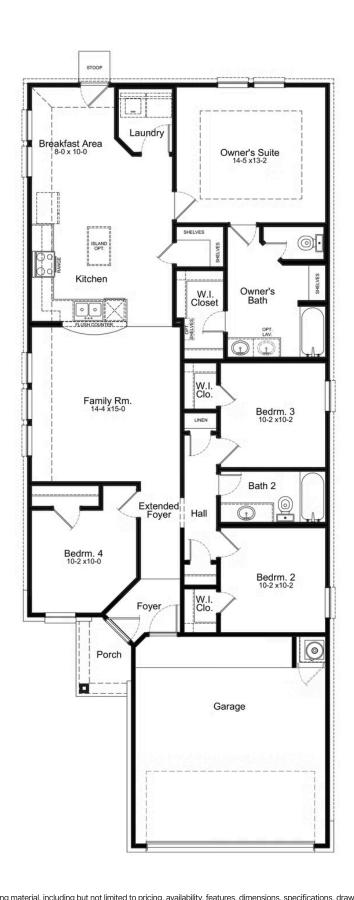

## PI AN

**Neches** 

## **HOME FEATURES**

- 1,535 Sq. Ft.
- 4 Bedrooms
- 2 Full Baths
- 1 Stories
- 2 Garages

With a focus on space optimization, this floor plan offers a versatile layout that caters to everyone's needs. Featuring four bedrooms and two bathrooms, it provides ample room for comfortable living. The kitchen and breakfast area are seamlessly connected, creating a fluid and inviting space for dining. The large living area is designed to maximize natural light, creating a bright and airy atmosphere.

## **NECHES FIRST FLOOR**