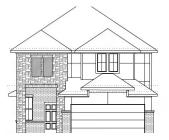

#### Linden

- 4 Beds 2 Stories 3 Baths
- 2,125 Sq. Ft.

#### Starting At

#### \$313,990

All information contained in this marketing material, including but not limited to pricing, availability, features, dimensions, specifications, drawings, maps, photographs, renderings, and other content, is provided for general informational purposes only and is subject to change without notice. While reasonable efforts have been made to ensure accuracy, First America Homes makes no warranties or representations, express or implied, as to the completeness, accuracy, or reliability of the information presented. First America Homes reserves the right, in its sole discretion and without prior notice, to modify, revise, or withdraw any information, plans, designs, pricing, or availability at any time. This material does not constitute a contract, offer, or promise and should not be relied upon as such. All sales are subject to the terms and conditions of the applicable purchase agreement. Void where prohibited by law