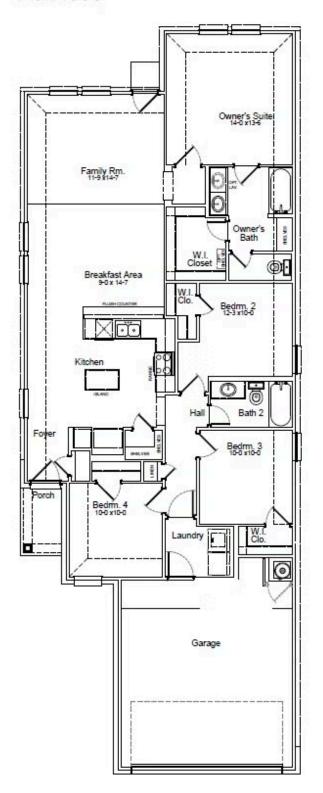

#### **HOME FEATURES**

- 1,556 Sq. Ft.
- 4 Beds
- 2 Baths
- 1 Stories
- 2 Garages

The Hawthorne is a beautifully designed four-bedroom, two-bathroom home that has something for everyone. The owner's suite features a large walk-in closet and an option to upgrade to a luxury bath and shower for ultimate relaxation. Need a home office? The fourth bedroom can easily be converted into a dedicated workspace. Plus, with two covered patio options, you can customize your outdoor living space to fit your lifestyle. The Hawthorne blends comfort, convenience and flexibility to meet your needs.

## Plan 1556