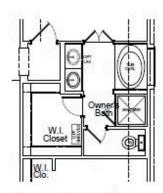

#### **HOME FEATURES**

- 1,556 Sq. Ft.
- 4 Beds
- 2 Baths
- 1 Stories
- 2 Garages

The Hawthorne is a beautifully designed four-bedroom, two-bathroom home that has something for everyone. The owner's suite features a large walk-in closet and an option to upgrade to a luxury bath and shower for ultimate relaxation. Need a home office? The fourth bedroom can easily be converted into a dedicated workspace. Plus, with two covered patio options, you can customize your outdoor living space to fit your lifestyle. The Hawthorne blends comfort, convenience and flexibility to meet your needs.