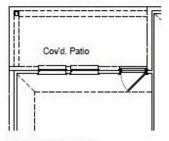

NIO, TX 78224 210.318.4480

## Hawthorne

APPLEWHITE MEADOWS, SAN ANTONIO, TX

Home Starting At

\$265,990

FirstAmericaHomes.com

#BuiltDifferent

@firstamericahomes









#### **HOME FEATURES**

- 1,556 Sq. Ft.
- 4 Beds
- 2 Baths
- 1 Stories
- 2 Garages

The Hawthorne is a beautifully designed four-bedroom, two-bathroom home that has something for everyone. The owner's suite features a large walk-in closet and an option to upgrade to a luxury bath and shower for ultimate relaxation. Need a home office? The fourth bedroom can easily be converted into a dedicated workspace. Plus, with two covered patio options, you can customize your outdoor living space to fit your lifestyle. The Hawthorne blends comfort, convenience and flexibility to meet your needs.

## Plan 1556



## **Options**



Covered Patio



**Expanded Covered Patio** 



Luxury Bath Option