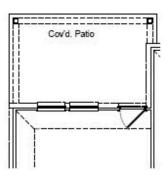

.318.4480

## Hawthorne

APPLEWHITE MEADOWS, SAN ANTONIO, TX

Home Starting At

\$265,990

FirstAmericaHomes.com

#BuiltDifferent

@firstamericahomes









#### **HOME FEATURES**

- 1,556 Sq. Ft.
- 4 Beds
- 2 Baths
- 1 Stories
- 2 Garages

The Hawthorne is a beautifully designed four-bedroom, two-bathroom home that has something for everyone. The owner's suite features a large walk-in closet and an option to upgrade to a luxury bath and shower for ultimate relaxation. Need a home office? The fourth bedroom can easily be converted into a dedicated workspace. Plus, with two covered patio options, you can customize your outdoor living space to fit your lifestyle. The Hawthorne blends comfort, convenience and flexibility to meet your needs.

## Plan 1556



## **Options**



Covered Patio



**Expanded Covered Patio** 



Luxury Bath Option