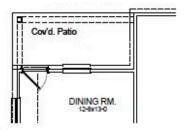

X

Home Starting At

\$273,990

FirstAmericaHomes.com

#BuiltDifferent

@firstamericahomes





#### **HOME FEATURES**

- 1,559 Sq. Ft.
- 3 Beds
- 2 Baths
- 1 Stories
- 2 Garages

The Juniper offers a perfect balance of style and functionality with three bedrooms and two bathrooms in an open, inviting layout. The island kitchen seamlessly connects to the family and dining rooms, perfect for everyday living and entertaining. The owner's suite is a true retreat, featuring a spacious walk-in closet and the option to upgrade to a luxury bath and shower. Step outside and personalize your outdoor space with two covered patio options, perfect for relaxing or entertaining. The Juniper is designed for comfort, convenience and modern living.

## JUNIPER FLOOR PLAN

#### Plan 1559



## **Options**



Covered Patio



**Expanded Covered Patio** 



Luxury Bath Option