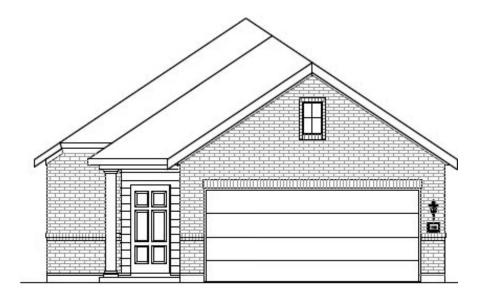

# Available Floorplan

10318 GALA JUNCTION SAN ANTONIO, TX 78224 210.318.4480

Juniper

APPLEWHITE MEADOWS, SAN ANTONIO, TX

Home Starting At

\$273,990

FirstAmericaHomes.com

#BuiltDifferent

#### **HOME FEATURES**

- 1,559 Sq. Ft.
- 3 Beds
- 2 Baths
- 1 Stories
- 2 Garages

The Juniper offers a perfect balance of style and functionality with three bedrooms and two bathrooms in an open, inviting layout. The island kitchen seamlessly connects to the family and dining rooms, perfect for everyday living and entertaining. The owner's suite is a true retreat, featuring a spacious walk-in closet and the option to upgrade to a luxury bath and shower. Step outside and personalize your outdoor space with two covered patio options, perfect for relaxing or entertaining. The Juniper is designed for comfort, convenience and modern living.