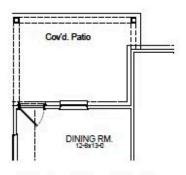

At

\$273,990

FirstAmericaHomes.com

#BuiltDifferent

@firstamericahomes





#### **HOME FEATURES**

- 1,559 Sq. Ft.
- 3 Beds
- 2 Baths
- 1 Stories
- 2 Garages

The Juniper offers a perfect balance of style and functionality with three bedrooms and two bathrooms in an open, inviting layout. The island kitchen seamlessly connects to the family and dining rooms, perfect for everyday living and entertaining. The owner's suite is a true retreat, featuring a spacious walk-in closet and the option to upgrade to a luxury bath and shower. Step outside and personalize your outdoor space with two covered patio options, perfect for relaxing or entertaining. The Juniper is designed for comfort, convenience and modern living.

## JUNIPER FLOOR PLAN

#### Plan 1559



## **Options**



Covered Patio



**Expanded Covered Patio** 



Luxury Bath Option