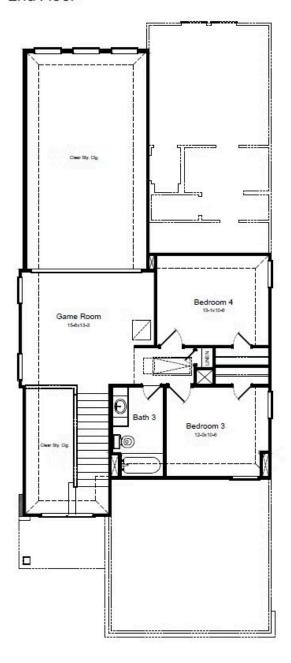

#### **HOME FEATURES**

- 2,125 Sq. Ft.
- 4 Beds
- 3 Baths
- 2 Stories
- 2 Garages

The Linden is a spacious and versatile 4-bedroom, 3-bathroom home designed for modern living. The openconcept downstairs layout seamlessly connects the kitchen, dining and living areas, creating the perfect space for gathering and entertaining. The large owner's retreat features a walk-in closet and the option for a luxury bath with a garden tub and oversized shower. Upstairs, a generous gameroom provides extra space for fun and relaxation, while the fourth bedroom can easily serve as a home office. Step outside and enjoy the outdoors with two covered patio options. The Linden offers the perfect combination of space, style and flexibility.

## LINDEN FLOORPLAN

### 2nd Floor