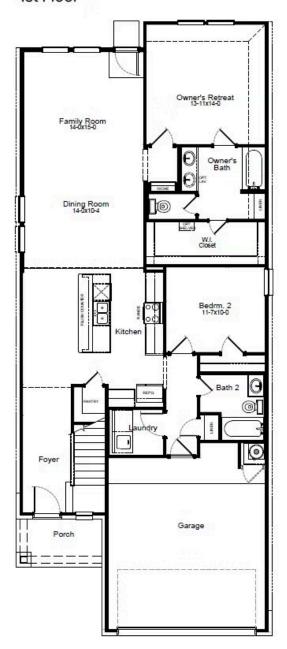

#### **HOME FEATURES**

- 2,125 Sq. Ft.
- 4 Beds
- 3 Baths
- 2 Stories
- 2 Garages

The Linden is a spacious and versatile 4-bedroom, 3-bathroom home designed for modern living. The openconcept downstairs layout seamlessly connects the kitchen, dining and living areas, creating the perfect space for gathering and entertaining. The large owner's retreat features a walk-in closet and the option for a luxury bath with a garden tub and oversized shower. Upstairs, a generous gameroom provides extra space for fun and relaxation, while the fourth bedroom can easily serve as a home office. Step outside and enjoy the outdoors with two covered patio options. The Linden offers the perfect combination of space, style and flexibility.

## LINDEN FLOORPLAN