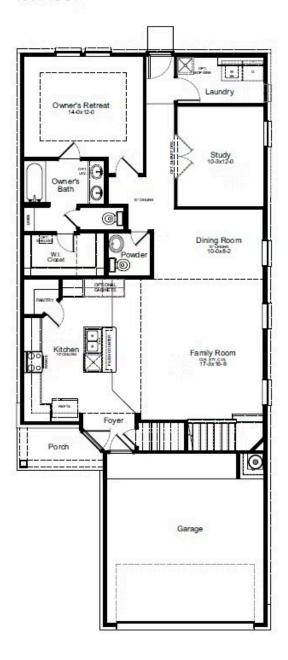

### MANSFIELD FLOORPLAN

#### 1st Floor

#### **HOME FEATURES**

- 2,416 Sq. Ft.
- 5 6 Beds
- 2.5 3 Baths
- 2 Stories
- 2 Garages

The Mansfield floorplan, designed with 2,416 square feet of space, offers a unique blend of comfort and style, perfect for modern living. This home features an inviting entrance that seamlessly connects to the spacious family room and kitchen for memorable gatherings. With five bedrooms, including an owner's suite with a walkin closet and a luxurious bath, privacy and comfort are paramount. Additional highlights include a versatile study, a spacious laundry room, and a covered patio, perfect for outdoor enjoyment. The Mansfield is a testament to quality craftsmanship, blending functionality with elegance to create a space that feels like home.