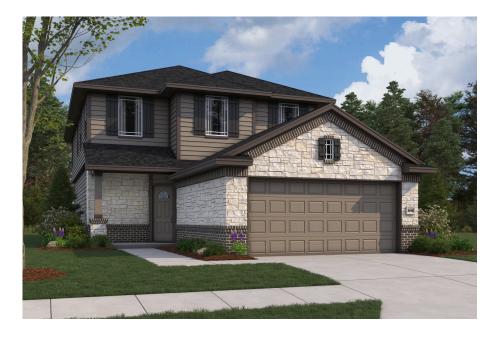

# Available Sep 2025

APPLEWHITE MEADOWS 210.318.4480

2319 Pink Pearl Drive

SAN ANTONIO, TX 78224

Priced At

\$355,201

FirstAmericaHomes.com

#FAHBuiltDifferent

#### **HOME FEATURES**

- 2,416 Sq. Ft.
- 5 Bedrooms
- 2 Full Baths
- 1 Half Bath
- 2 Stories
- 2 Garages

The Mansfield floorplan, designed with 2,416 square feet of space, offers a unique blend of comfort and style, perfect for modern living. This home features an inviting entrance that seamlessly connects to the spacious family room and kitchen for memorable gatherings. With five bedrooms, including an owner's suite with a walkin closet and a luxurious bath, privacy and comfort are paramount. Additional highlights include a versatile study, a spacious laundry room, and a covered patio, perfect for outdoor enjoyment. The Mansfield is a testament to quality craftsmanship, blending functionality with elegance to create a space that feels like home. Photos are representative.