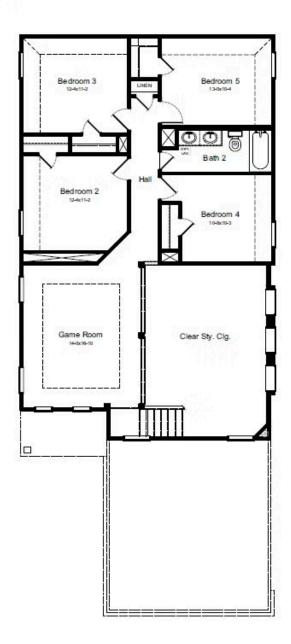

#### **HOME FEATURES**

- 2,416 Sq. Ft.
- 5 Bedrooms
- 2 Full Baths
- 1 Half Bath
- 2 Stories
- 2 Garages

The Mansfield floorplan, designed with 2,416 square feet of space, offers a unique blend of comfort and style, perfect for modern living. This home features an inviting entrance that seamlessly connects to the spacious family room and kitchen for memorable gatherings. With five bedrooms, including an owner's suite with a walkin closet and a luxurious bath, privacy and comfort are paramount. Additional highlights include a versatile study, a spacious laundry room, and a covered patio, perfect for outdoor enjoyment. The Mansfield is a testament to quality craftsmanship, blending functionality with elegance to create a space that feels like home. Photos are representative.

### MANSFIELD FLOORPLAN

### 2nd Floor