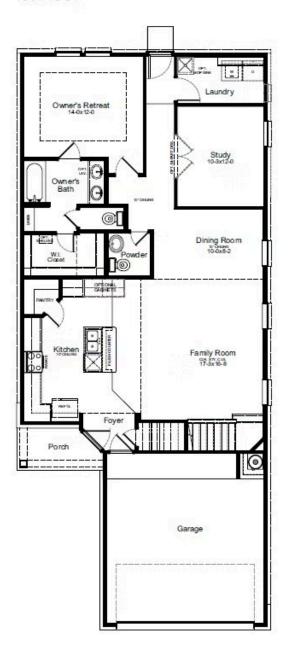

#### **HOME FEATURES**

- 2,416 Sq. Ft.
- 5 Bedrooms
- 2 Full Baths
- 1 Half Bath
- 2 Stories
- 2 Garages

The Mansfield floorplan, designed with 2,416 square feet of space, offers a unique blend of comfort and style, perfect for modern living. This home features an inviting entrance that seamlessly connects to the spacious family room and kitchen for memorable gatherings. With five bedrooms, including an owner's suite with a walkin closet and a luxurious bath, privacy and comfort are paramount. Additional highlights include a versatile study, a spacious laundry room, and a covered patio, perfect for outdoor enjoyment. The Mansfield is a testament to quality craftsmanship, blending functionality with elegance to create a space that feels like home. Photos are representative.

### MANSFIELD FLOORPLAN

### 1st Floor