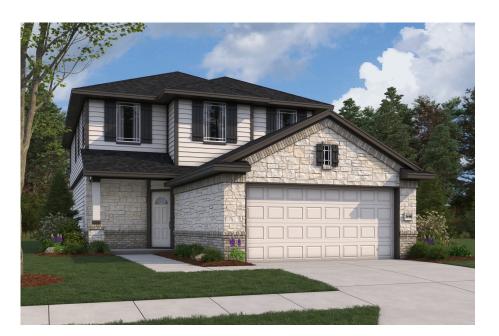

#### PLAN Manafiold

Mansfield

#### HOME FEATURES

- 2,416 Sq. Ft.
- 5 Bedrooms
- 2 Full Baths
- 1 Half Bath
- 2 Stories
- 2 Garages

The Mansfield floorplan, designed with 2,416 square feet of space, offers a unique blend of comfort and style, perfect for modern living. This home features an inviting entrance that seamlessly connects to the spacious family room and kitchen for memorable gatherings. With five bedrooms, including an owner's suite with a walk-in closet and a luxurious bath, privacy and comfort are paramount. Additional highlights include a versatile study, a spacious laundry room, and a covered patio, perfect for outdoor enjoyment. The Mansfield is a testament to quality craftsmanship, blending functionality with elegance to create a space that feels like home. Photos are representative.