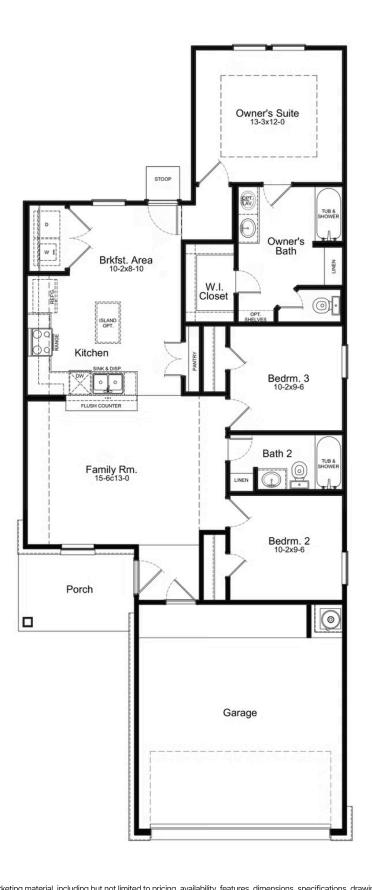

## **NEWPORT 1ST FLOOR**

## **HOME FEATURES**

- 1,200 Sq. Ft.
- 3 Bedrooms
- 2 Full Baths
- 1 Stories
- 2 Garages

The Newport floor plan offers a comfortable and inviting living space with three bedrooms and two bathrooms. As you approach the home, the front porch warmly welcomes you, setting the tone for a cozy and welcoming atmosphere. Upon entering, you'll be greeted by the spacious family room and kitchen area, which serves as the heart of the home. The kitchen features a breakfast nook, providing a charming space for casual dining or enjoying a cup of coffee. Privacy and relaxation are prioritized in each of the bedrooms, ensuring that every resident has their own personal retreat within the home. Photos are representative.