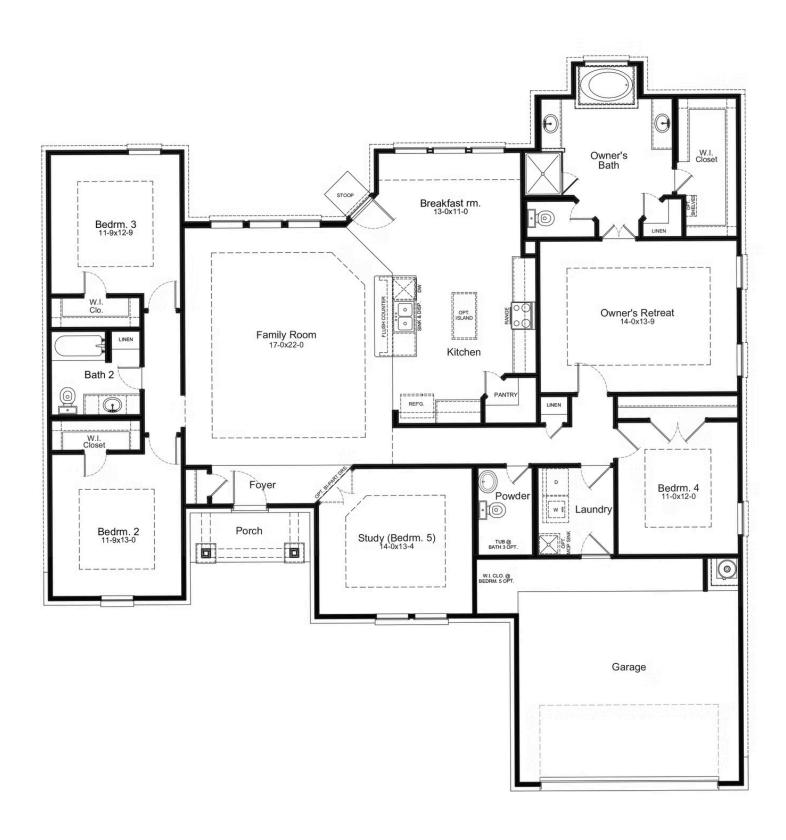

## **ARLINGTON 1ST FLOOR**

## **HOME FEATURES**

- 2,440 Sq. Ft.
- 4 5 Beds
- 2.5 3 Baths
- 1 Stories
- Garages

Welcome to the Arlington, a stunning four-bedroom, two and a half bathroom home with a study or a fifth bedroom and a third bathroom option. It features a spacious, open-concept layout and an expansive family room connected to a gourmet kitchen and a bright breakfast area. The luxurious owner's retreat is a private oasis with a spa-inspired bath and walk-in closet, while flexible options like an extended closet or a pedestal tub make it easy to fit your lifestyle. Enjoy outdoor living with a covered patio and a variety of garage options to suit your needs. Experience comfort, elegance, and versatility in every corner of this home.