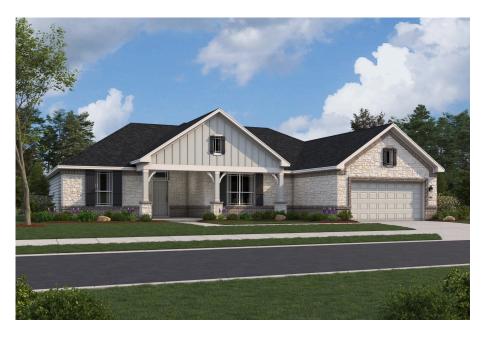

## Available Floorplan

109 JORDANS ESTATE SAN ANTONIO, TX 78264 210.318.4480

**Arlington** 

JORDAN'S RANCH, SAN ANTONIO, TX

Home Starting At

\$450,990

FirstAmericaHomes.com

#FAHBuiltDifferent

## **HOME FEATURES**

- 2,440 Sq. Ft.
- 4 5 Beds
- 2.5 3 Baths
- 1 Stories
- Garages

Welcome to the Arlington, a stunning four-bedroom, two and a half bathroom home with a study or a fifth bedroom and a third bathroom option. It features a spacious, open-concept layout and an expansive family room connected to a gourmet kitchen and a bright breakfast area. The luxurious owner's retreat is a private oasis with a spa-inspired bath and walk-in closet, while flexible options like an extended closet or a pedestal tub make it easy to fit your lifestyle. Enjoy outdoor living with a covered patio and a variety of garage options to suit your needs. Experience comfort, elegance, and versatility in every corner of this home.