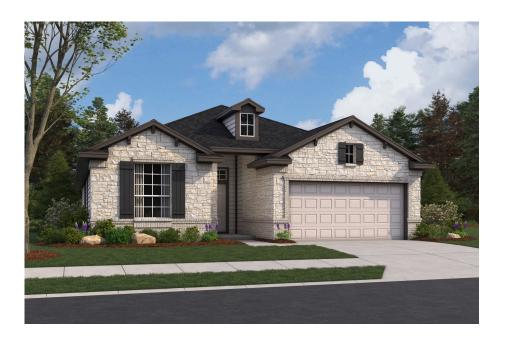

## Harrison

JORDAN'S RANCH, SAN ANTONIO, TX

#### HOME FEATURES

- 2,007 2,275 Sq. Ft.
- 3 4 Beds
- 2 Baths
- Stories
- Garages

As you enter this impressive three-bedroom, two-bath home, you are met with a dramatic foyer adorned with a tray ceiling, setting the tone for elegance within. The foyer opens into an expansive family room, designed to be a central gathering space filled with natural light. The kitchen offers an optional island, providing a perfect setting for entertaining guests or allowing the family cook to showcase their skills. The owner's retreat is a true oasis within this home. Featuring tray ceiling details, it exudes sophistication and tranquility. Choose between a study or option for a fourth bedroom to maximize your space. This dynamic home combines style and functionality, catering to the needs and desires of modern living.