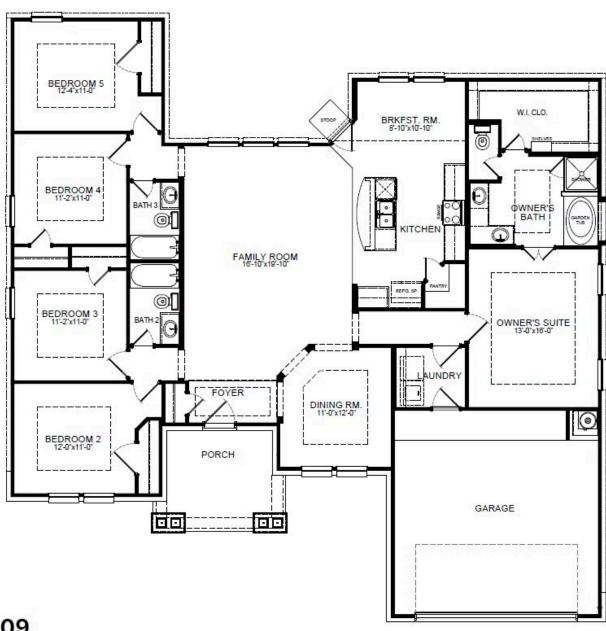

## **HOME FEATURES**

- 2,171 Sq. Ft.
- 5 Beds
- 3 Baths
- 1 Stories
- Garages

Welcome to this sprawling estate home, thoughtfully designed to accommodate today's growing families. It features five bedrooms, three baths and the option for a formal dining room or a study, providing flexibility to suit your needs. Soaring ceilings and custom details throughout the home create an impressive and luxurious living environment. For those seeking additional versatility, there are options to add a three-car and an enhanced kitchen. You can also opt for a double-covered patio, perfect for outdoor gatherings and relaxation. This beautiful home combines functionality, customizability and exquisite design, catering to discerning homeowners.

## 1st Floor

Plan 2109