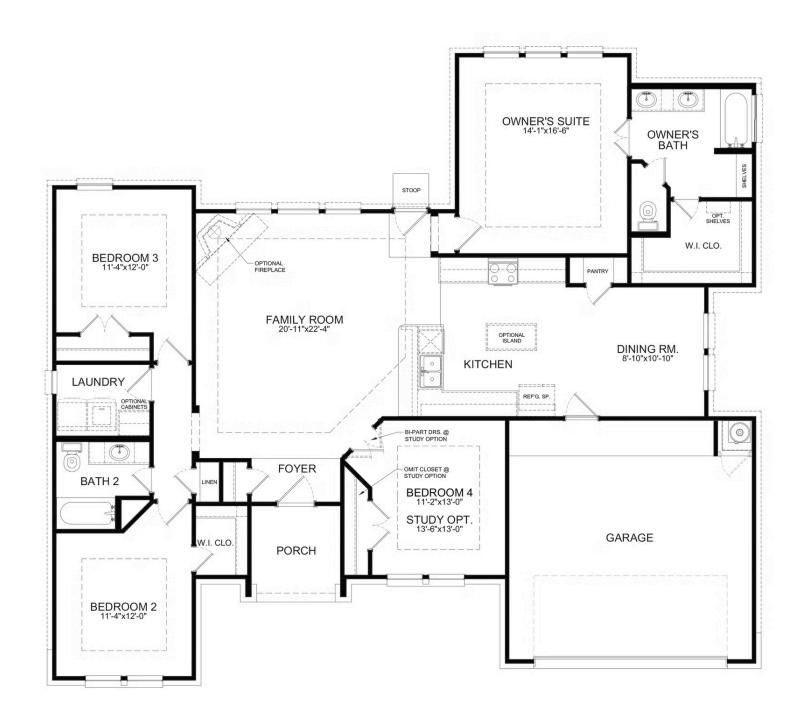

## **HOME FEATURES**

- 1,910 Sq. Ft.
- 4 Beds
- 2 Baths
- 1 Stories
- Garages

The Carter is a flexible and spacious four-bedroom, two-bathroom home designed to fit your lifestyle. The open layout offers a seamless flow with options to add an extended dining room and a cozy fireplace for extra charm. The generous owner's suite features a large walk-in closet, with optional upgrades like a bay window, luxury bath and luxury closet layout. Need a home office? The fourth bedroom can easily be built as a study. Personalize your outdoor living with two covered patio options, and for added convenience and storage, choose the three-car garage option. With so many ways to make it your own, the Carter is the perfect home for today's modern family.

## **CARTER 1ST FLOOR**