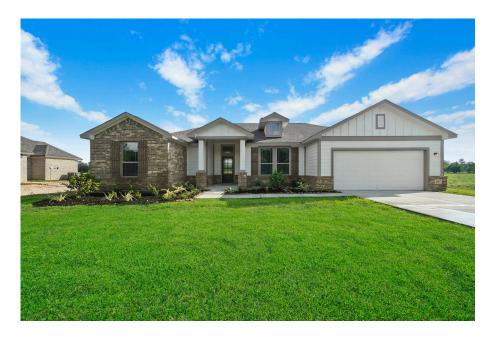

## Available Floorplan

3502 PRAIRIE CACTUS SAN ANTONIO, TX 78264 210-610-2362

Carter

LONESOME DOVE, SAN ANTONIO, TX

Home Starting At

\$394,990

FirstAmericaHomes.com

#FAHBuiltDifferent

## **HOME FEATURES**

- 1,910 Sq. Ft.
- 4 Beds
- 2 Baths
- 1 Stories
- Garages

The Carter is a flexible and spacious four-bedroom, two-bathroom home designed to fit your lifestyle. The open layout offers a seamless flow with options to add an extended dining room and a cozy fireplace for extra charm. The generous owner's suite features a large walk-in closet, with optional upgrades like a bay window, luxury bath and luxury closet layout. Need a home office? The fourth bedroom can easily be built as a study. Personalize your outdoor living with two covered patio options, and for added convenience and storage, choose the three-car garage option. With so many ways to make it your own, the Carter is the perfect home for today's modern family.