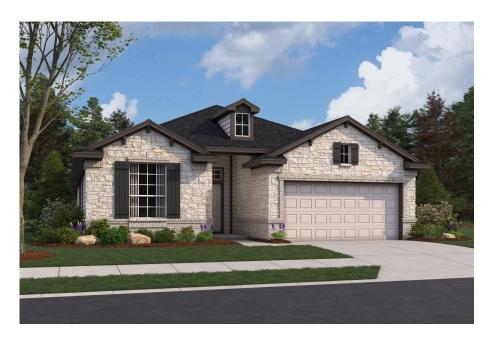

## Available Floorplan

3502 PRAIRIE CACTUS SAN ANTONIO, TX 78264 210-610-2362

Harrison

LONESOME DOVE, SAN ANTONIO, TX

Home Starting At

\$394,990

FirstAmericaHomes.com

#FAHBuiltDifferent

## **HOME FEATURES**

- 2,007 2,275 Sq. Ft.
- 3 4 Beds
- 2 Baths
- Stories
- Garages

As you enter this impressive three-bedroom, two-bath home, you are met with a dramatic foyer adorned with a tray ceiling, setting the tone for elegance within. The foyer opens into an expansive family room, designed to be a central gathering space filled with natural light. The kitchen offers an optional island, providing a perfect setting for entertaining guests or allowing the family cook to showcase their skills. The owner's retreat is a true oasis within this home. Featuring tray ceiling details, it exudes sophistication and tranquility. Choose between a study or option for a fourth bedroom to maximize your space. This dynamic home combines style and functionality, catering to the needs and desires of modern living.