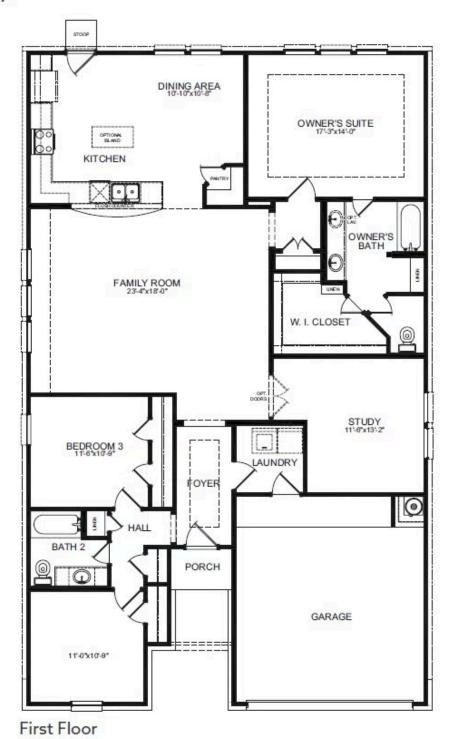

## **HOME FEATURES**

- 2,007 2,275 Sq. Ft.
- 3 4 Beds
- 2 Baths
- Stories
- Garages

As you enter this impressive three-bedroom, two-bath home, you are met with a dramatic foyer adorned with a tray ceiling, setting the tone for elegance within. The foyer opens into an expansive family room, designed to be a central gathering space filled with natural light. The kitchen offers an optional island, providing a perfect setting for entertaining guests or allowing the family cook to showcase their skills. The owner's retreat is a true oasis within this home. Featuring tray ceiling details, it exudes sophistication and tranquility. Choose between a study or option for a fourth bedroom to maximize your space. This dynamic home combines style and functionality, catering to the needs and desires of modern living.

## HARRISON FLOORPLAN

## 2,007 SQ. FT.

**PLAN 2007** 