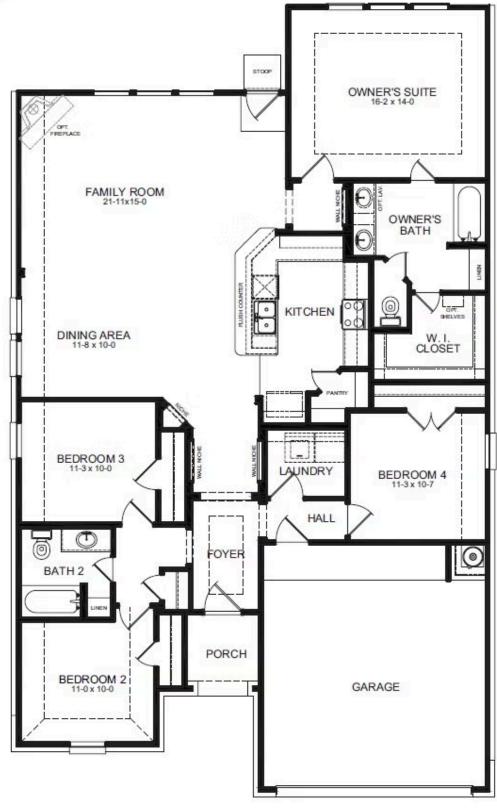

#### HOME FEATURES

- 1,845 Sq. Ft.
- 4 Beds
- 2 Baths
- 1 Stories
- 2 Garages

The Jackson is a spacious and thoughtfully designed single-story home featuring four bedrooms and two bathrooms in an open-concept layout. The owner's suite offers a peaceful retreat with a large walk-in closet and your choice of two luxury bath options for a spa-like experience. Personalize your outdoor space with two covered patio options, ideal for relaxing or hosting guests. With flexible garage choices - including a two-and-a-half-car or three-car garage option - you'll have plenty of room for storage, hobbies or parking. The Jackson brings comfort, style and flexibility together in one beautiful home.

#### JACKSON FLOORPLAN

## PLAN 1845