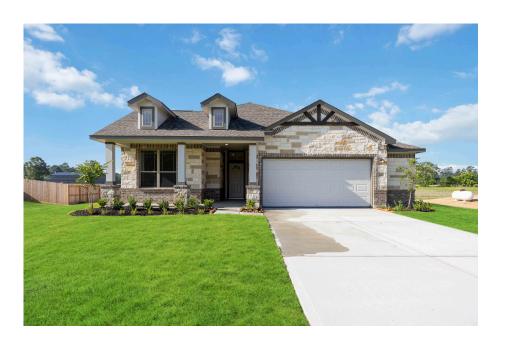

### Jackson

LONESOME DOVE, SAN ANTONIO, TX

| FirstAmeri | icaHomes.com |
|------------|--------------|
|            |              |

#BuiltDifferent

@firstamericahomes

#### HOME FEATURES

- 1,845 Sq. Ft.
- 4 Beds
- 2 Baths
- 1 Stories
- 2 Garages

The Jackson is a spacious and thoughtfully designed single-story home featuring four bedrooms and two bathrooms in an open-concept layout. The owner's suite offers a peaceful retreat with a large walk-in closet and your choice of two luxury bath options for a spa-like experience. Personalize your outdoor space with two covered patio options, ideal for relaxing or hosting guests. With flexible garage choices - including a two-and-a-half-car or three-car garage option - you'll have plenty of room for storage, hobbies or parking. The Jackson brings comfort, style and flexibility together in one beautiful home.