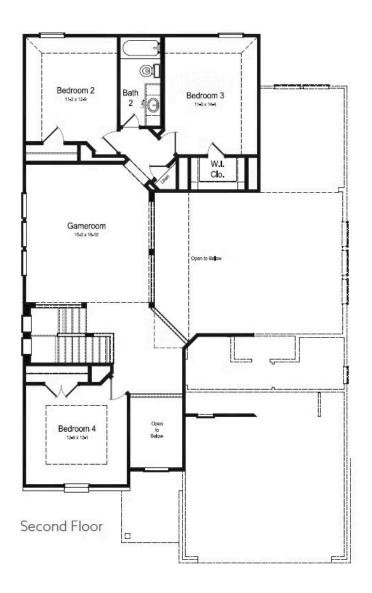

Discover the spaciousness of the Sequoia floorplan, offering four bedrooms and two-and-a-half bathrooms. As you enter, you are greeted by a parlor/study and a large family room that serves as a central gathering space. The separate kitchen and dining area offer functionality and style for your culinary endeavors and dining experiences. Retreat to the master bedroom, which features a huge walk-in closet and luxury bathroom options. Upstairs, a gameroom provides a versatile area for entertainment and relaxation. Consider adding a third bathroom, covered patio or three-car garage to suit your lifestyle. The Sequoia offers plenty of space and versatility for everyone in your family.

## **SEQUOIA FLOORPLAN**