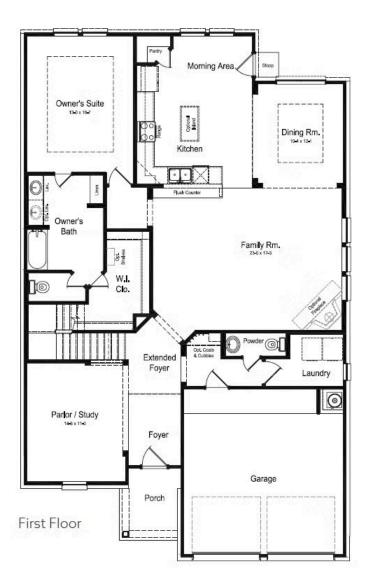

Discover the spaciousness of the Sequoia floorplan, offering four bedrooms and two-and-a-half bathrooms. As you enter, you are greeted by a parlor/study and a large family room that serves as a central gathering space. The separate kitchen and dining area offer functionality and style for your culinary endeavors and dining experiences. Retreat to the master bedroom, which features a huge walk-in closet and luxury bathroom options. Upstairs, a gameroom provides a versatile area for entertainment and relaxation. Consider adding a third bathroom, covered patio or three-car garage to suit your lifestyle. The Sequoia offers plenty of space and versatility for everyone in your family.

## **SEQUOIA FLOORPLAN**