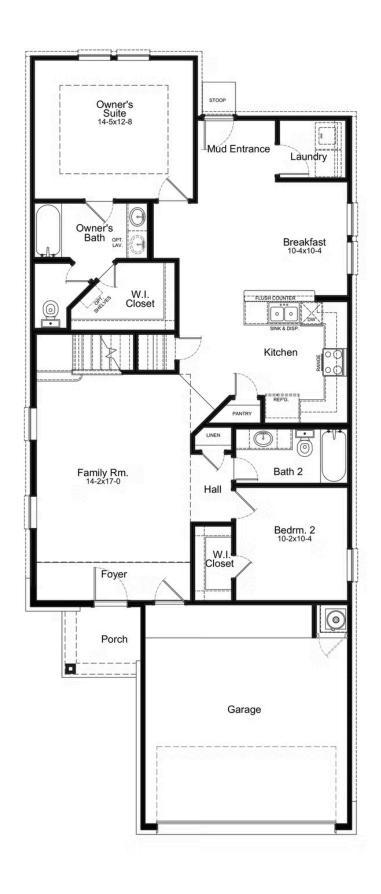

#### **HOME FEATURES**

- 1,995 Sq. Ft.
- 4 Bedrooms
- 3 Full Baths
- 2 Stories
- 2 Garages

The Telluride floor plan is designed to impress. The first floor of this home provides a well-designed layout, beginning with a spacious living room that serves as the heart of the home. Adjacent to the living room, you'll find the kitchen and dining area, which are perfect for culinary adventures and enjoying meals together. The first floor also features the owner's suite, providing a serene retreat for homeowners. Additionally, another bedroom on this level offers versatility, serving as a guest room, home office, or even a playroom for kids. Moving upstairs, you'll discover a game room, creating a dedicated space for entertainment and leisure activities. This layout offers a perfect balance of functionality and comfort, providing versatile spaces for relaxation, entertainment, and privacy.

### **TELLURIDE 1ST FLOOR**