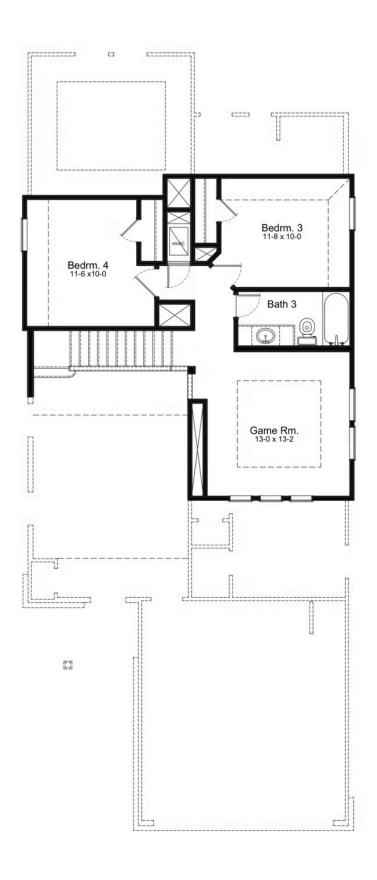

#### **HOME FEATURES**

- 1,995 Sq. Ft.
- 4 Bedrooms
- 3 Full Baths
- 2 Stories
- 2 Garages

The Telluride floor plan is designed to impress. The first floor of this home provides a well-designed layout, beginning with a spacious living room that serves as the heart of the home. Adjacent to the living room, you'll find the kitchen and dining area, which are perfect for culinary adventures and enjoying meals together. The first floor also features the owner's suite, providing a serene retreat for homeowners. Additionally, another bedroom on this level offers versatility, serving as a guest room, home office, or even a playroom for kids. Moving upstairs, you'll discover a game room, creating a dedicated space for entertainment and leisure activities. This layout offers a perfect balance of functionality and comfort, providing versatile spaces for relaxation, entertainment, and privacy.

## **TELLURIDE 2ND FLOOR**