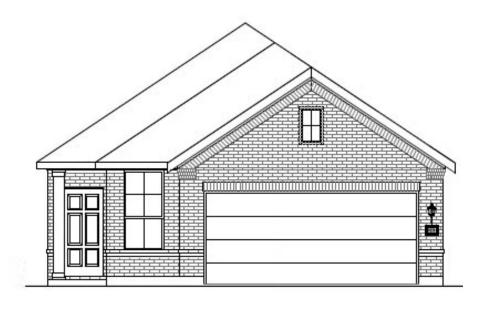

Available Floorplan

14910 HOMING MEADOW SAN ANTONIO, TX 78253 210.318.4480

Hawthorne

TIMBER CREEK, SAN ANTONIO, TX

Home Starting At

\$296,990

FirstAmericaHomes.com

#FAHBuiltDifferent

## **HOME FEATURES**

- 1,556 Sq. Ft.
- 4 Beds
- 2 Baths
- 1 Stories
- 2 Garages

The Hawthorne is a beautifully designed four-bedroom, two-bathroom home that has something for everyone. The owner's suite features a large walk-in closet and an option to upgrade to a luxury bath and shower for ultimate relaxation. Need a home office? The fourth bedroom can easily be converted into a dedicated workspace. Plus, with two covered patio options, you can customize your outdoor living space to fit your lifestyle. The Hawthorne blends comfort, convenience and flexibility to meet your needs.