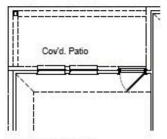

SAN ANTONIO, TX 78253 210.318.4480

Hawthorne

TIMBER CREEK, SAN ANTONIO, TX

Home Starting At

\$296,990

FirstAmericaHomes.com

#FAHBuiltDifferent

@firstamericahomes









## **HOME FEATURES**

- 1,556 Sq. Ft.
- 4 Beds
- 2 Baths
- 1 Stories
- 2 Garages

The Hawthorne is a beautifully designed four-bedroom, two-bathroom home that has something for everyone. The owner's suite features a large walk-in closet and an option to upgrade to a luxury bath and shower for ultimate relaxation. Need a home office? The fourth bedroom can easily be converted into a dedicated workspace. Plus, with two covered patio options, you can customize your outdoor living space to fit your lifestyle. The Hawthorne blends comfort, convenience and flexibility to meet your needs.

## Plan 1556



## **Options**



Covered Patio



Expanded Covered Patio



Luxury Bath Option