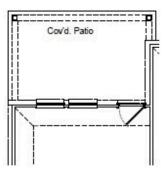

8253 210.318.4480

Hawthorne

TIMBER CREEK, SAN ANTONIO, TX

Home Starting At

\$296,990

FirstAmericaHomes.com

#FAHBuiltDifferent

@firstamericahomes









## **HOME FEATURES**

- 1,556 Sq. Ft.
- 4 Beds
- 2 Baths
- 1 Stories
- 2 Garages

The Hawthorne is a beautifully designed four-bedroom, two-bathroom home that has something for everyone. The owner's suite features a large walk-in closet and an option to upgrade to a luxury bath and shower for ultimate relaxation. Need a home office? The fourth bedroom can easily be converted into a dedicated workspace. Plus, with two covered patio options, you can customize your outdoor living space to fit your lifestyle. The Hawthorne blends comfort, convenience and flexibility to meet your needs.

## Plan 1556



## **Options**



Covered Patio



Expanded Covered Patio



Luxury Bath Option