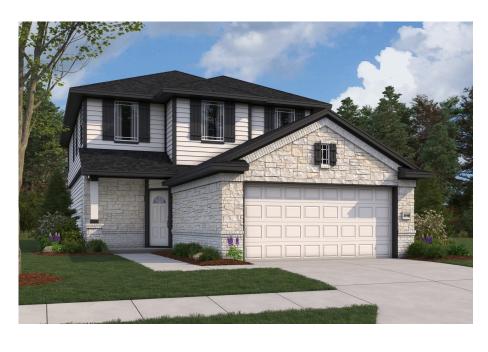

Available Floorplan

14910 HOMING MEADOW SAN ANTONIO, TX 78253 210.318.4480

**Mansfield** 

TIMBER CREEK, SAN ANTONIO, TX

Home Starting At

\$349,990

FirstAmericaHomes.com

#FAHBuiltDifferent

#### **HOME FEATURES**

- 2,416 Sq. Ft.
- 5 6 Beds
- 2.5 3 Baths
- 2 Stories
- 2 Garages

The Mansfield floorplan, designed with 2,416 square feet of space, offers a unique blend of comfort and style, perfect for modern living. This home features an inviting entrance that seamlessly connects to the spacious family room and kitchen for memorable gatherings. With five bedrooms, including an owner's suite with a walkin closet and a luxurious bath, privacy and comfort are paramount. Additional highlights include a versatile study, a spacious laundry room, and a covered patio, perfect for outdoor enjoyment. The Mansfield is a testament to quality craftsmanship, blending functionality with elegance to create a space that feels like home.