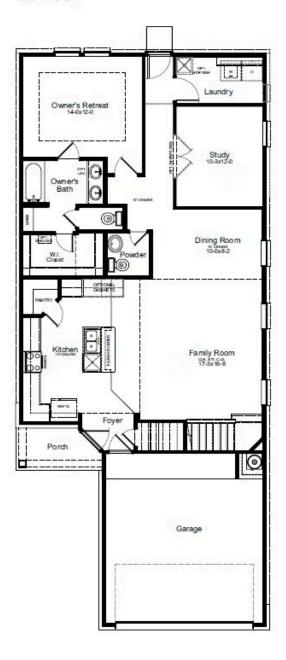

## MANSFIELD FLOORPLAN

### 1st Floor

#### **HOME FEATURES**

- 2,416 Sq. Ft.
- 5 6 Beds
- 2.5 3 Baths
- 2 Stories
- 2 Garages

The Mansfield floorplan, designed with 2,416 square feet of space, offers a unique blend of comfort and style, perfect for modern living. This home features an inviting entrance that seamlessly connects to the spacious family room and kitchen for memorable gatherings. With five bedrooms, including an owner's suite with a walkin closet and a luxurious bath, privacy and comfort are paramount. Additional highlights include a versatile study, a spacious laundry room, and a covered patio, perfect for outdoor enjoyment. The Mansfield is a testament to quality craftsmanship, blending functionality with elegance to create a space that feels like home.